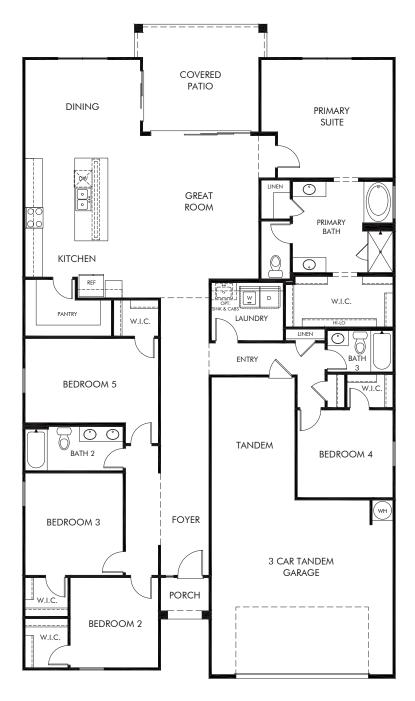

## Paloma Creek | Bailey

Approx. 2,530 sq. ft. | 5 Bed | 3 Bath | 3 Car Tandem Garage | 1 Story

Any floorplan and/or elevation rendering is an artist's conceptual rendering intended to provide a general overview, but any such rendering does not constitute actual plans and specifications for any home. Renderings and pictures are representative and may depict floorplans, elevations, options, upgrades, landscaping, and other features and amenities that are not included as part of all homes and/or may not be available for all lots and/or in all communities. Renderings may not be drawn to scale. Square footalges and dimensions are approximate and may vary in construction and depending on the standard of measurement used, engineering and municipal requirements, or other site-specific conditions. Homes may be constructed with a floorplan that is the reverse of the floorplan rendering. Plans are copyrighted and/or otherwise subject to intellectual property rights of Meritage and/or others and cannot be reproduced or copied without Meritage's prior written consent. Plans and specifications, home features, and community information are subject to change, and homes to prior sale, at any time without notice or obligation. Pictures and other promotional materials are representative and may depict or contain floor plans, square footages, elevations, options, upgrades, landscaping, pool/spa, furnishings, appliances, and designer/decorator features and amenities that are not included as part of the home and/or may not be available in all communities. Not an offer or solicitation to sell real property. Offers to sell real property may only be made and accepted at the sales center for individual Meritage Homes Corporation. ©2025 Meritage Homes Corporation. All rights reserved.