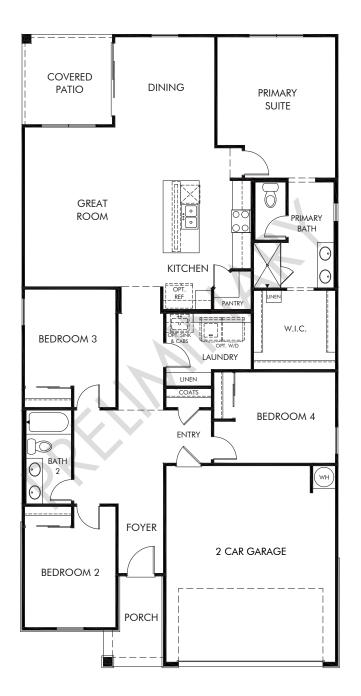

## Desert Moon Estates | Mason Approx. 1,832 sq. ft. | 4 Bed | 2 Bath | 2 Car Garage | 1 Story

REV 8/23

Any floorplan and/or elevation rendering is an artist's conceptual rendering intended to provide a general overview, but any such rendering does not constitute actual plans and specifications for any home. Renderings and pictures are representative and may depict floorplans, elevations, options, upgrades, landscaping, and other features and amenities that are not included as part of all homes and/or may not be available for all lots and/or in all communities. Renderings may not be drawn to scale. Square footages and dimensions are approximate and may vary in construction and depending on the standard of measurement used, engineering and municipal requirements, or other site-specific conditions. Homes may be constructed with a floorplan that is the reverse of the floorplan rendering. Plans are copyrighted and/or otherwise subject to intellectual property rights of Meritage and/or others and cannot be reproduced or copied without Meritage's prior written consent. Plans and specifications, home features, and dommunity information are subject to change, and homes to prior sale, at any time without notice or obligation. Pictures and other promotional materials are representative and may depict or contain floor plans, square footages, elevations, options, upgrades, landscaping, pool/spa, furnisings, appliances, and designer/decorator features and communities. Not an offer or solicitation to sell real property. Offers to sell real property may only be made and accepted at the sales center for individual Meritage Homes Compration. ©2023 Meritage Homes Corporation. Margine Homes Corporation. Margine Homes Corporation, Margine Homes Corporation, Margine Homes Corporation, Margine Homes Corporation, All rights reserved.