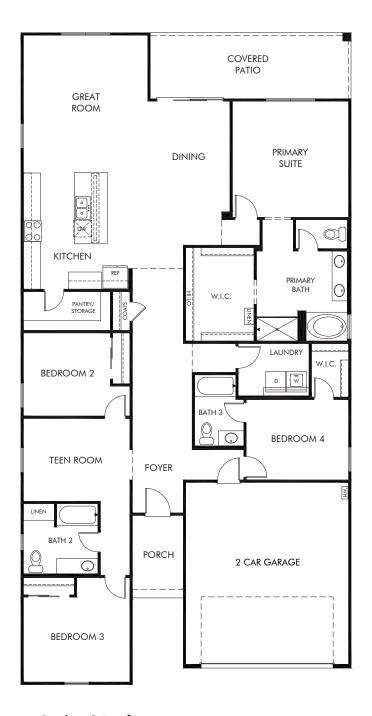

Bella Vista Farms - Reserve Series | Lark Approx. 2,342 sq. ft. | 4 Bed | 3 Bath | 2 Car Garage | 1 Story

Any floorplan and/or elevation rendering is an artist's conceptual rendering intended to provide a general overview, but any such rendering does not constitute actual plans and specifications for any home. Renderings and pictures are representative and may depict floorplans, elevations, options, upgrades, landscaping, and other features and amenities that are not included as part of all homes and/or may not be available for all lots and/or in all communities. Renderings may not be drawn to scales, and any in construction and depending on the standard of measurement used, engineering and meniticipal requirements, or other site-specific conditions. Homes may be constructed with a floorplan that is the reverse of the floorplan rendering. Plans are copyrighted and/or otherwise subject to intellectual property rights of Meritage and/or others and cannot be reproduced or copied without Meritage's prior written consent. Plans and specifications, home features, and community information are subject to change, and homes to prior sale, at any time without notice or obligation. Pictures and other promotional materials are representative and may depict or contain floor plans, square footages, elevations, options, upgrades, landscaping, pool/spa, furnishes, appliances, and designer/decorator features and amenities that are not included as part of the home and/or may not be available in all communities. Benefit and property. Offers to sell real property may only be made and accepted at the standard for energy-efficient homes®, and Life. Built. Built.