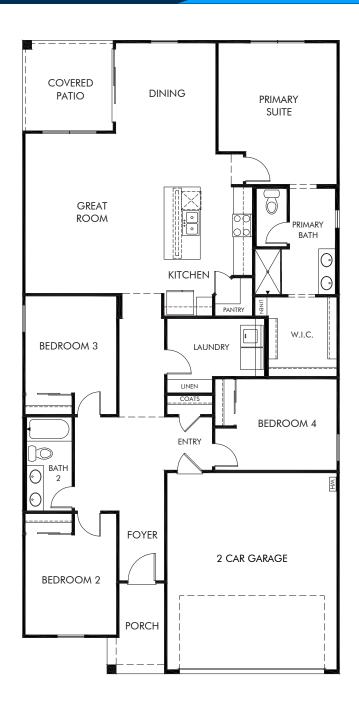

Bella Vista Farms - Estate Series | Mason Approx. 1,832 sq. ft. | 4 Bed | 2 Bath | 2 Car Garage | 1 Story

Any floorplan and/or elevation rendering is an artist's conceptual rendering intended to provide a general overview, but any such rendering does not constitute actual plans and specifications for any home. Renderings and pictures are representative and may depict floorplans, elevations, options, upgrades, landscaping, and other features and amenities that are not included as part of all homes and/or may not be available for all lots and/or in all communities. Renderings may not be drawn to scales. Square footalages and dimensions are approximate and may vary in construction and depending on the standard of measurement used, engineering and meninicipal requirements, or other site-specific conditions. Homes may be constructed with its the reverse of the floorplan rendering. Plans are copyrighted and/or otherwise subject to intellectual property rights of Meritage and/or others and cannot be reproduced or copied without Meritage's prior written consent. Plans and specifications, home features, and community information are subject to change, and homes to prior sale, at any time without notice or obligation. Pictures and other promotional materials are representative and may depict or contain floor plans, square footages, elevations, options, upgrades, landscaping, pool/spa, furnishings, appliances, and designer/decorator features and amenities that are not included as part of the home and/or may not be available in all communities. See sales associate for details. Meritage Homes Corporation. ©2024 Meritage Homes Corporation. All rights reserved.