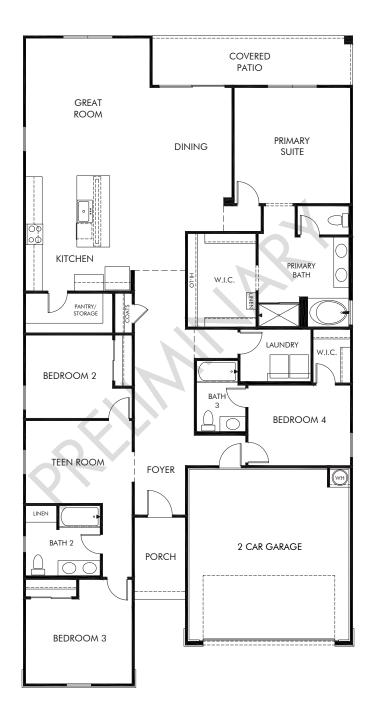

## Allure Vista | Lark Approx. 2,351 sq. ft. | 4 Bed | 3 Bath | 2 Car Garage | 1 Story

Any floorplan and/or elevation rendering is an artist's conceptual rendering intended to provide a general overview, but any such rendering does not constitute actual plans and specifications for any home. Renderings and pictures are representative and may depict floorplans, elevations, options, upgrades, landscaping, and other features and amenities that are not included as part of all homes and/or may not be available for all lots and/or in all communities. Renderings may not be drawn to scale. Square footages and dimensions are approximate and may vary in construction and depending on the standard of measurement used, engineering and municipal requirements, or other site-specific conditions. Homes may be constructed with a floorplan that is the reverse of the floorplan rendering. Plans are copyrighted and/or otherwise subject to intellectual property rights of Meritage and/or others and cannot be reproduced or copied without Meritage's prior written consent. Plans and specifications, home features, and other promotional materials are representative and may depict or contain floor plans, square footages, elevations, options, upgrades, landscaping, pool/spa, furnishings, appliances, and designer/decorator features and amenities. Not an offer or solicitation to sell real property. Offers to sell real property may only be made and accepted at the sales center for individual Meritage Homes Sorporation. ©2024 Meritage Homes Sorporation. All rights reserved.