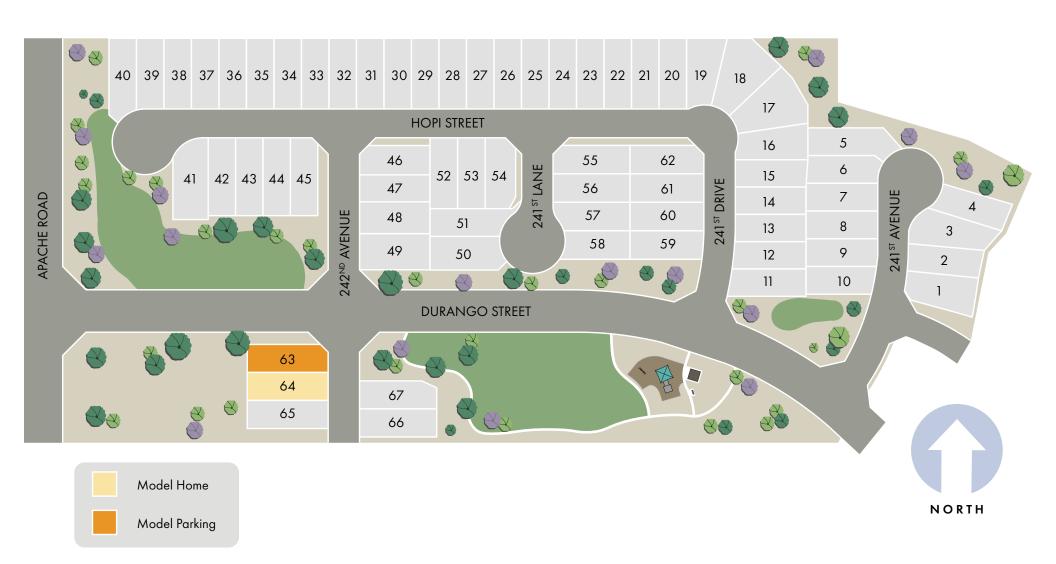

2016 S 242<sup>nd</sup> Avenue, Buckeye, AZ 85326

This map depiction is not an official site plan, may not be drawn to scale, and may not reflect all easements and other matters affecting the community. Rather, it is an artist's conceptual rendering intended to give buyer a general overview of the contemplated community. This map depiction does not constitute a guaranty that the community will be built out or developed as shown and Meritage has not made, does not make, and specifically negates and disclaims any representations, warranties, and guarantees with respect to the map depiction, including, but not limited to, any depiction or description of any physical characteristics of the community or any improvements pertaining thereto, and any depiction or description of the real estate comprising or contemplated to community. The party developing the community may make changes in the design and plan of the community (including, without limitation, the number of homes and/or the sizes of lots in the Community), and in any currently contemplated timing of the development of the community, and lauch changes.