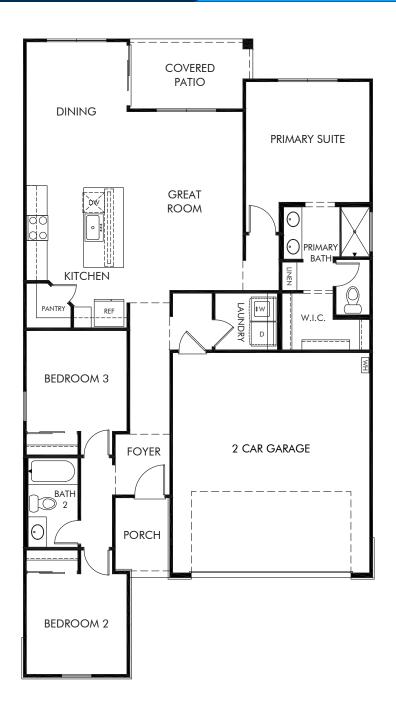

## Teravalis | Holly

Approx. 1,370 sq. ft. | 3 Bed | 2 Bath | 2 Car Garage | 1 Story

Any floorplan and/or elevation rendering is an artist's conceptual rendering intended to provide a general overview, but any such rendering does not constitute actual plans and specifications for any home. Renderings and pictures are representative and may depict floorplans, elevations, options, upgrades, landscaping, and other features and amenities that are not included as part of all homes and/or may not be available for all lots and/or in all communities. Renderings may not be drawn to scales, and any in construction and depending on the standard of measurement used, engineering and meniticipal requirements, or other site-specific conditions. Homes may be constructed with a floorplan that is the reverse of the floorplan rendering. Plans are copyrighted and/or otherwise subject to intellectual property rights of Meritage and/or others and cannot be reproduced or copied without Meritage's prior written consent. Plans and specifications, home features, and community information are subject to change, and homes to prior sale, at any time without notice or obligation. Pictures and other promotional materials are representative and may depict or contain floor plans, square footages, elevations, options, upgrades, landscaping, pool/spa, furnishes, appliances, and designer/decorator features and amenities that are not included as part of the home and/or may not be available in all communities. Benefit and property. Offers to sell real property may only be made and accepted at the standard for energy-efficient homes®, and Life. Built. Built.