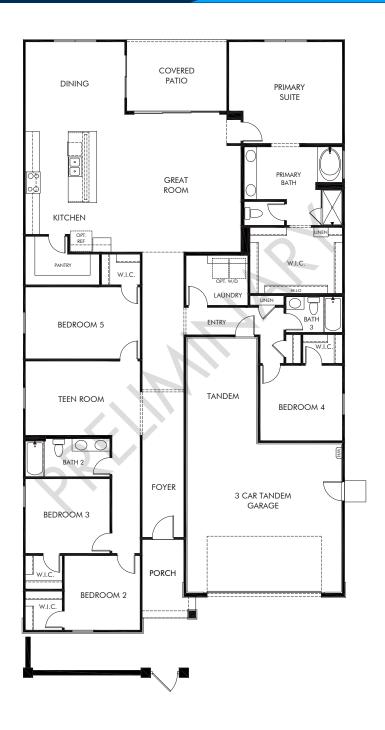

## Abel Ranch | Lennon

Approx. 2,776 sq. ft. | 5 Bed | 3 Bath | 3 Car Tandem Garage | 1 Story

Any floorplan and/or elevation rendering is an artist's conceptual rendering intended to provide a general overview, but any such rendering does not constitute actual plans and specifications for any home. Renderings and pictures are representative and may depict floorplans, elevations, options, upgrades, landscaping, and other features and amenities that are not included as part of all homes and/or may not be available for all lots and/or in all communities. Renderings may not be drawn to scales, and any in construction and depending on the standard of measurement used, engineering and meniticipal requirements, or other site-specific conditions. Homes may be constructed with a floorplan that is the reverse of the floorplan rendering. Plans are copyrighted and/or otherwise subject to intellectual property rights of Meritage and/or others and cannot be reproduced or copied without Meritage's prior written consent. Plans and specifications, home features, and community information are subject to change, and homes to prior sale, at any time without notice or obligation. Pictures and other promotional materials are representative and may depict or contain floor plans, square footages, elevations, options, upgrades, landscaping, pool/spa, furnises, appliances, and designer/decorator features and amenities that are not included as part of the home and/or may not be available in all communities. Benefit and property. Offers to sell real property may only be made and accepted at the standard for energy-efficient homes®, and Life. Built. B