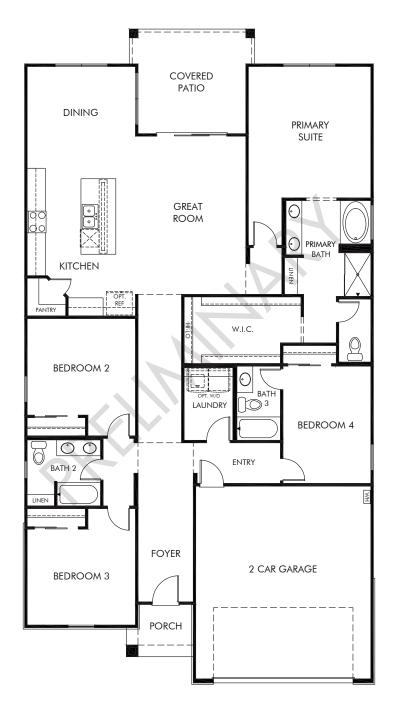

## Mesquite Mountain Ranch at Frontera | Onyx Approx. 2,139 sq. ft. | 4 Bed | 3 Bath | 2 Car Garage | 1 Story

Any floorplan and/or elevation rendering is an artist's conceptual rendering intended to provide a general overview, but any such rendering does not constitute actual plans and specifications for any home. Renderings and pictures are representative and may depict floorplans, elevations, options, upgrades, landscaping, and other features and amenities that are not included as part of all homes and/or may not be available for all lots and/or in all communities. Renderings may not be drawn to scale. Square footages and dimensions are approximate and may vary in construction and depending on the standard of measurement used, engineering and municipal requirements, or other site-specific conditions. Homes may be constructed with a floorplan that is the reverse of the floorplan rendering. Plans are copyrighted and/or otherwise subject to intellectual property rights of Meritage and/or others and cannot be reproduced or copied without Meritage's prior written consent. Plans and specifications, home features, and other promotional materials are representative and may depict or contain floor plans, square footages, elevations, options, upgrades, landscaping, pool/spa, furnishings, appliances, and designer/decorator features and amenities. Not an offer or solicitation to sell real property. Offers to sell real property may only be made and accepted at the sales center for individual Meritage Homes Sorporation. ©2024 Meritage Homes Corporation. All rights reserved.