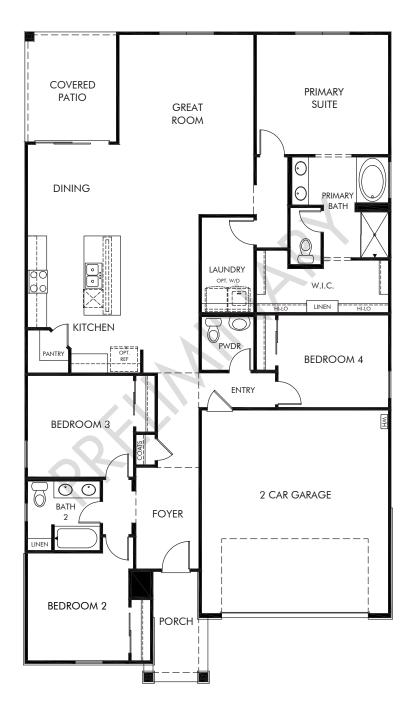

Mesquite Mountain Ranch at Frontera | Arlo Approx. 2,014 sq. ft. | 4 Bed | 2.5 Bath | 2 Car Garage | 1 Story

Any floorplan and/or elevation rendering is an artist's conceptual rendering intended to provide a general overview, but any such rendering does not constitute actual plans and specifications for any home. Renderings and pictures are representative and may depict floorplans, elevations, options, upgrades, landscaping, and other features and amenities that are not included as part of all homes and/or may not be available for all lots and/or in all communities. Renderings may not be drawn to scales. Square footalages and dimensions are approximate and may vary in construction and depending on the standard of measurement used, engineering and meninicipal requirements, or other site-specific conditions. Homes may be constructed with its the reverse of the floorplan rendering. Plans are copyrighted and/or otherwise subject to intellectual property rights of Meritage and/or others and cannot be reproduced or copied without Meritage's prior written consent. Plans and specifications, home features, and community information are subject to change, and homes to prior sale, at any time without notice or obligation. Pictures and other promotional materials are representative and may depict or contain floor plans, square footages, elevations, options, upgrades, landscaping, pool/spa, furnishings, appliances, and designer/decorator features and amenities that are not included as part of the home and/or may not be available in all communities. See sales associate for details. Meritage Homes Corporation. ©2024 Meritage Homes Corporation. All rights reserved.