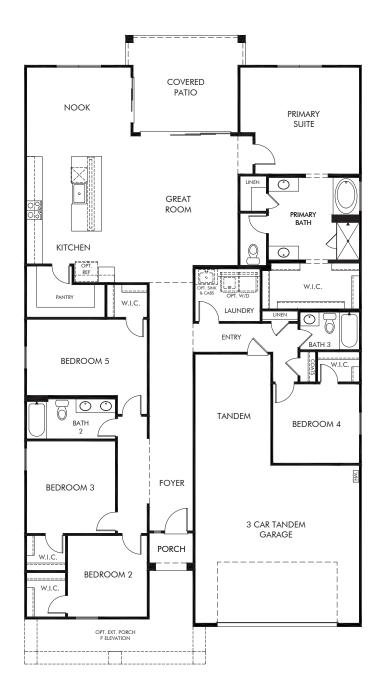

The Enclave at Mission Royale Estate Series - New Phase | Bailey Approx. 2,530 sq. ft. | 5 Bed | 3 Bath | 3 Car Tandem Garage | 1 Story

FLEX LIVING OPTIONS: Opt. Extended Porch

Any floorplan and/or elevation rendering is an artist's conceptual rendering intended to provide a general overview, but any such rendering does not constitute actual plans and specifications for any home. Renderings and pictures are representative and may depict floorplans, elevations, options, upgrades, landscaping, and other features and amenities that are not included as part of all homes and/or may not be available for all lots and/or in all communities. Renderings may not be drawn to scale. Square footalges and dimensions are approximate and may vary in construction and depending on the standard of measurement used, engineering and municipal requirements, or other site-specific conditions. Homes may be constructed with a floorplan that is the reverse of the floorplan rendering. Plans are copyrighted and/or otherwise subject to intellectual property rights of Meritage and/or others and cannot be reproduced or copied without Meritage's prior written consent. Plans and specifications, home features, and community information are subject to change, and homes to prior sale, at any time without notice or obligation. Pictures and other promotional materials are representative and may depict or contain floor plans, square footages, elevations, options, upgrades, landscaping, pool/spa, furnishings, appliances, and designer/decorator features and amenities that are not included as part of the home and/or may not be available in all communities. Not an offer or solicitation to sell real property. Offers to sell real property may only be made and accepted at the sales canter for individual Meritage Homes Corporation. ©2023 Meritage Homes Corporation. All rights reserved.