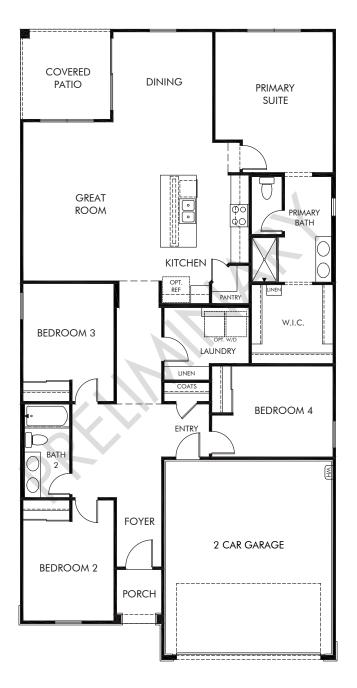

## Rancho Mirage - Estate Series | Mason Approx. 1,832 sq. ft. | 4 Bed | 2 Bath | 2 Car Garage | 1 Story

Any floorplan and/or elevation rendering is an artist's conceptual rendering intended to provide a general overview, but any such rendering does not constitute actual plans and specifications for any home. Renderings and pictures are representative and may depict floorplans, elevations, options, upgrades, landscaping, and other features and amenities that are not included as part of all homes and/or may not be available for all lots and/or in all communities. Renderings may not be drawn to scale. Square footages and dimensions are approximate and may vary in construction and depending on the standard of measurement used, engineering and municipal requirements, or other site-specific conditions. Homes may be constructed with a floorplan that is the reverse of the floorplan rendering. Plans are copyrighted and/or otherwise subject to intellectual property rights of Meritage and/or others and cannot be reproduced or copied without Meritage's prior written consent. Plans and specifications, home features, and other promotional materials are representative and may depict or contain floor plans, square footages, elevations, options, upgrades, landscaping, pool/spa, furnishings, appliances, and designer/decorator features and amenities. Not an offer or solicitation to sell real property. Offers to sell real property may only be made and accepted at the sales center for individual Meritage Homes Sorporation. ©2023 Meritage Homes Corporation. All rights reserved.