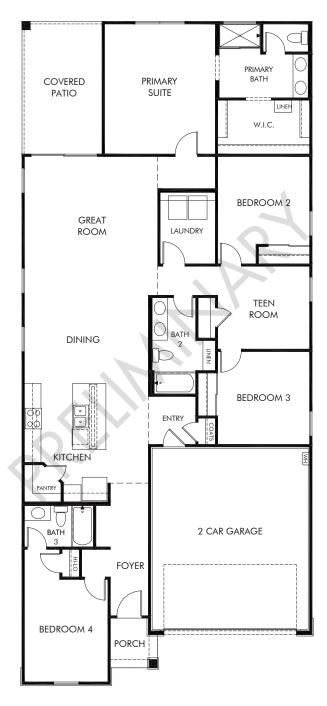

Anthem at Merrill Ranch | Jubilee Approx. 2,049 sq. ft. | 4 Bed | 3 Bath | 2 Car Garage | 1 Story

Any floorplan and/or elevation rendering is an artist's conceptual rendering intended to provide a general overview, but any such rendering does not constitute actual plans and specifications for any home. Renderings and pictures are representative and may depict floorplans, elevations, options, upgrades, landscaping, and other features and amenities that are not included as part of all homes and/or may not be available for all lots and/or in all communities. Renderings may not be drawn to scales. Square footalages and dimensions are approximate and may vary in construction and depending on the standard of measurement used, engineering and meninicipal requirements, or other site-specific conditions. Homes may be constructed with its the reverse of the floorplan rendering. Plans are copyrighted and/or otherwise subject to intellectual property rights of Meritage and/or others and cannot be reproduced or copied without Meritage's prior written consent. Plans and specifications, home features, and community information are subject to change, and homes to prior sale, at any time without notice or obligation. Pictures and other promotional materials are representative and may depict or contain floor plans, square footages, elevations, options, upgrades, landscaping, pool/spa, furnishings, appliances, and designer/decorator features and amenities that are not included as part of the home and/or may not be available in all communities. See sales associate for details. Meritage Homes Corporation. ©2024 Meritage Homes Corporation. All rights reserved.