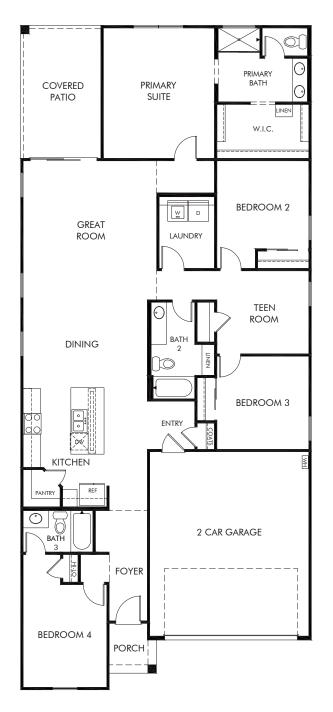

## Bella Vista Farms - Estate Series | Jubilee Approx. 2,049 sq. ft. | 4 Bed | 3 Bath | 2 Car Garage | 1 Story

Any floorplan and/or elevation rendering is an artist's conceptual rendering intended to provide a general overview, but any such rendering does not constitute actual plans and specifications for any home. Renderings and pictures are representative and may depict floorplans, elevations, options, upgrades, landscaping, and other features and amenities that are not included as part of all homes and/or may not be available for all lots and/or in all communities. Renderings may not be drawn to scale. Square footages and dimensions are approximate and may vary in construction and depending on the standard of measurement used, engineering and municipal requirements, or other site-specific conditions. Homes may be constructed with a floorplan that is the reverse of the floorplan rendering. Plans are copyrighted and/or otherwise subject to intellectual property rights of Meritage and/or others and cannot be reproduced or copied without Meritage's prior written consent. Plans and specifications, home features, and other promotional materials are representative and may depict or contain floor plans, square footages, elevations, options, upgrades, landscaping, pool/spa, furnishings, appliances, and designer/decorator features and amenities. Not an offer or solicitation to sell real property. Offers to sell real property may only be made and accepted at the sales center for individual Meritage Homes Comparation. See sales associate for details. Meritage Homes@Corporation. # Unstitue Amenites that are not included as part of the standard for energy-efficient homes@, and Life. Buitt. Buitt.@ are registered trademarks of Meritage Homes Corporation. # Unstitue Amenites that are not included as part of the home and/or may not be available in all communities. Not an offer or solicitation to sell real property. Offers to sell real property may only be made and accepted at the sales center for individual Meritage Homes Corporation. # Unstitue Home