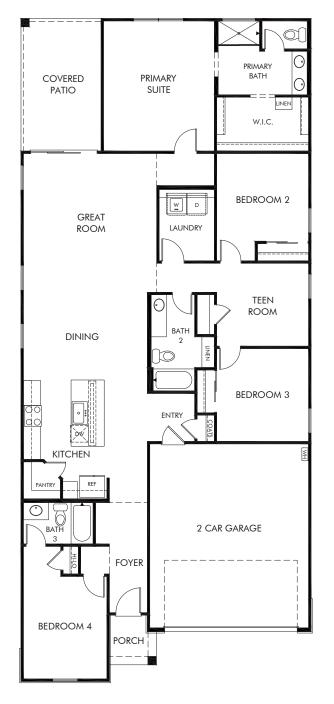

## Teravalis | Jubilee Approx. 2,049 sq. ft. | 4 Bed | 3 Bath | 2 Car Garage | 1 Story

Any floorplan and/or elevation rendering is an artist's conceptual rendering intended to provide a general overview, but any such rendering does not constitute actual plans and specifications for any home. Renderings and pictures are representative and may depict floorplans, elevations, options, upgrades, landscaping, and other features and amenities that are not included as part of all homes and/or may not be available for all lots and/or in all communities. Renderings may not be drawn to scale. Square footages and dimensions are approximate and may vary in construction and depending on the standard of measurement used, engineering and municipal requirements, or other site-specific conditions. Homes may be constructed with a floorplan that is the reverse of the floorplan rendering. Plans are copyrighted and/or otherwise subject to intellectual property rights of Meritage and/or others and cannot be reproduced or copied without Meritage's prior written consent. Plans and specifications, home features, and other promotional materials are representative and may depict or contain floor plans, square footages, elevations, options, upgrades, landscaping, pool/spa, furnishings, appliances, and designer/decorator features and amenities. Not an offer or solicitation to sell real property. Offers to sell real property may only be made and accepted at the sales center for individual Meritage Homes Sorporation. ©2025 Meritage Homes Corporation. All rights reserved.