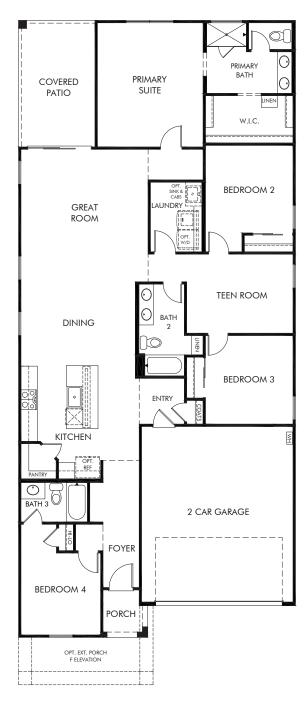

The Enclave at Mission Royale Estate Series - New Phase | Jubilee Approx. 2,027 sq. ft. | 4 Bed | 3 Bath | 2 Car Garage | 1 Story

FLEX LIVING OPTIONS: Opt. Extended Porch

Any floorplan and/or elevation rendering is an artist's conceptual rendering intended to provide a general overview, but any such rendering does not constitute actual plans and specifications for any home. Renderings and pictures are representative and may depict floorplans, elevations, options, upgrades, landscaping, and other features and amenities that are not included as part of all homes and/or may not be available for all lots and/or in all communities. Renderings may not be drawn to scale. Square footalges and dimensions are approximate and may vary in construction and depending on the standard of measurement used, engineering and municipal requirements, or other site-specific conditions. Homes may be constructed with a floorplan that is the reverse of the floorplan rendering. Plans are copyrighted and/or otherwise subject to intellectual property rights of Meritage and/or others and cannot be reproduced or copied without Meritage's prior written consent. Plans and specifications, home features, and community information are subject to change, and homes to prior sale, at any time without notice or obligation. Pictures and other promotional materials are representative and may depict or contain floor plans, square footages, elevations, options, upgrades, landscaping, pool/spa, furnishings, appliances, and designer/decorator features and amenities that are not included as part of the home and/or may not be available in all communities. Not an offer or solicitation to sell real property. Offers to sell real property may only be made and accepted at the sales canter for individual Meritage Homes Corporation. ©2023 Meritage Homes Corporation. All rights reserved.