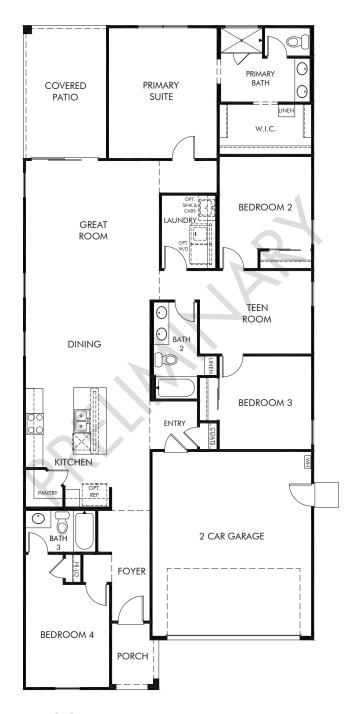

Silva Farms - Estate Series | Jubilee Approx. 2,049 sq. ft. | 4 Bed | 3 Bath | 2 Car Garage | 1 Story

REV 08/23

Any floorplan and/or elevation rendering is an artist's conceptual rendering intended to provide a general overview, but any such rendering does not constitute actual plans and specifications for any home. Renderings and pictures are representative and may depict floorplans, elevations, options, upgrades, landscaping, and other features and amenities that are not included as part of all homes and/or may not be available for all lots and/or in all communities. Renderings may not be drawn to scale. Square footalges and dimensions are approximate and may vary in construction and depending on the standard of measurement used, engineering and municipal requirements, or other site-specific conditions. Homes may be constructed with a floorplan that is the reverse of the floorplan rendering. Plans are copyrighted and/or otherwise subject to intellectual property rights of Meritage and/or others and cannot be reproduced or copied without Meritage's prior written consent. Plans and specifications, home features, and community information are subject to change, and homes to prior sale, at any time without notice or obligation. Pictures and other promotional materials are representative and may depict or contain floor plans, square footages, elevations, options, upgrades, landscaping, pool/spa, furnishings, appliances, and designer/decorator features and amenities that are not included as part of the home and/or may not be available in all communities. Not an offer or solicitation to sell real property. Offers to sell real property may only be made and accepted at the sales center for individual Meritage Homes Corporation. ©2023 Meritage Homes Corporation. All rights reserved.