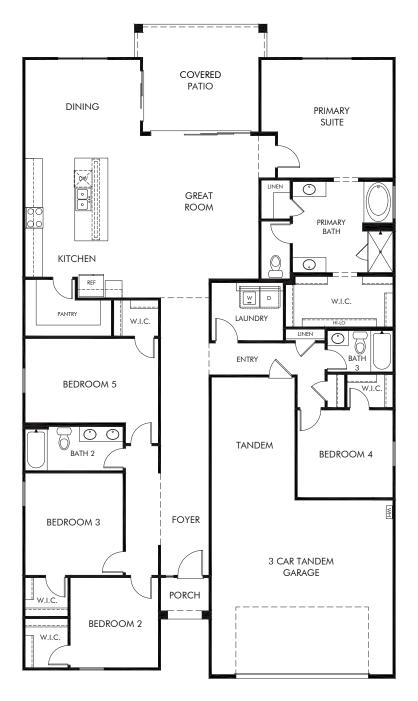

## Paloma Creek | Bailey

Approx. 2,530 sq. ft. | 5 Bed | 3 Bath | 3 Car Tandem Garage | 1 Story

Any floorplan and/or elevation rendering is an artist's conceptual rendering intended to provide a general overview, but any such rendering does not constitute actual plans and specifications for any home. Renderings and pictures are representative and may depict floorplans, elevations, options, upgrades, landscaping, and other features and amenities that are not included as part of all homes and/or may not be available for all lots and/or in all communities. Renderings may not be drawn to scale. Square footalges and dimensions are approximate and may vary in construction and depending on the standard of measurement used, engineering and municipal requirements, or other site-specific conditions. Homes may be constructed with a floorplan that is the reverse of the floorplan rendering. Plans are copyrighted and/or otherwise subject to intellectual property rights of Meritage and/or others and cannot be reproduced or copied without Meritage's prior written consent. Plans and specifications, home features, and community information are subject to change, and homes to prior sale, at any time without notice or obligation. Pictures and other promotional materials are representative and may depict or contain floor plans, square footages, elevations, options, upgrades, landscaping, pool/spa, furnishings, appliances, and designer/decorator features and amenities that are not included as part of the home and/or may not be available in all communities. Not an offer or solicitation to sell real property. Offers to sell real property may only be made and accepted at the sales center for individual Meritage Homes Corporation. ©2025 Meritage Homes Corporation. All rights reserved.