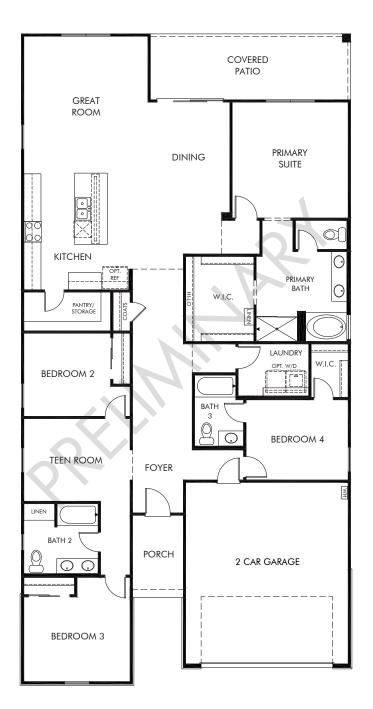

## Mesquite Mountain Ranch at Frontera | Lark Approx. 2,342 sq. ft. | 4 Bed | 3 Bath | 2 Car Garage | 1 Story

Any floorplan and/or elevation rendering is an artist's conceptual rendering intended to provide a general overview, but any such rendering does not constitute actual plans and specifications for any home. Renderings and pictures are representative and may depict floorplans, elevations, options, upgrades, landscaping, and other features and amenities that are not included as part of all homes and/or may not be available for all lots and/or in all communities. Renderings may not be drawn to scale. Square footages and dimensions are approximate and may vary in construction and depending on the standard of measurement used, engineering and municipal requirements, or other site-specific conditions. Homes may be constructed with a floorplan that is the reverse of the floorplan rendering. Plans are copyrighted and/or otherwise subject to intellectual property rights of Meritage and/or others and cannot be reproduced or copied without Meritage's prior written consent. Plans and specifications, home features, and community information are subject to change, and homes to prior sale, at any time without notice or obligation. Plictures and other promotional materials are representative and may depict or contain floor plans, square footages, elevations, options, upgrades, landscaping, pool/spa, furnishings, appliances, and designer/decorator features and anentities that are not included as part of the home and/or may not be available in all communities. Not an offer or solicitation to sell real property. Offers to sell real property may only be made and accepted at the standard for energy-efficient homes@, and Life. Built. Built. Better.@ are registered trademarks of Meritage Homes Corporation. @2021 whereas corporation.