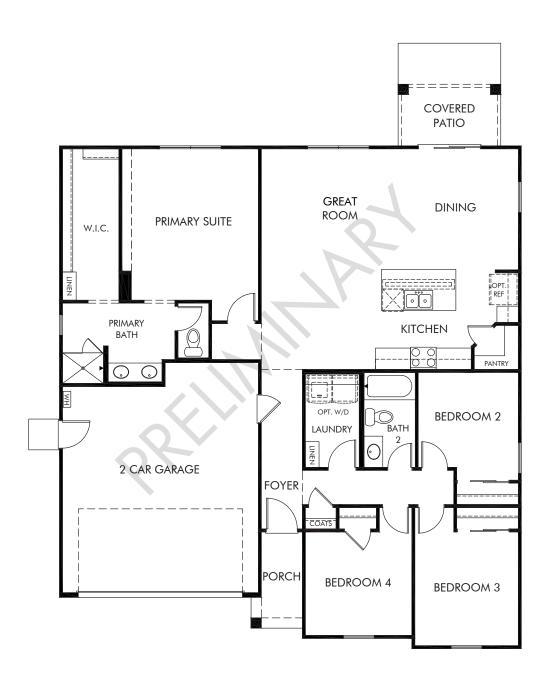

Silva Farms - Classic Series | Everett Approx. 1,629 sq. ft. | 4 Bed | 2 Bath | 2 Car Garage | 1 Story

REV 08/23

Any floorplan and/or elevation rendering is an artist's conceptual rendering intended to provide a general overview, but any such rendering does not constitute actual plans and specifications for any home. Renderings and pictures are representative and may depict floorplans, elevations, options, upgrades, landscaping, and other features and amenities that are not included as part of all homes and/or may not be available for all lots and/or in all communities. Renderings may not be drawn to scales. Square footalages and dimensions are approximate and may vary in construction and depending on the standard of measurement used, engineering and municipal requirements, or other site-specific conditions. Homes may be constructed with a floorplan that is the reverse of the floorplan rendering. Plans are copyrighted and/or otherwise subject to intellectual property rights of Meritage and/or others and cannot be reproduced or copied without Meritage's prior written consent. Plans and specifications, home features, and community information are subject to change, and homes to prior sale, at any time without notice or obligation. Pictures and other promotional materials are representative and may depict or contain floor plans, square footages, elevations, options, upgrades, landscaping, pool/spa, furnishings, appliances, and designer/decorator features and amenities that are not included as part of the home and/or may not be available in all communities. Not an offer or solicitation to sell real property. Offers to sell real property may only be made and accepted at the sales center for individual Meritage Homes Corporation. ©2023 Meritage Homes Corporation. All rights reserved.