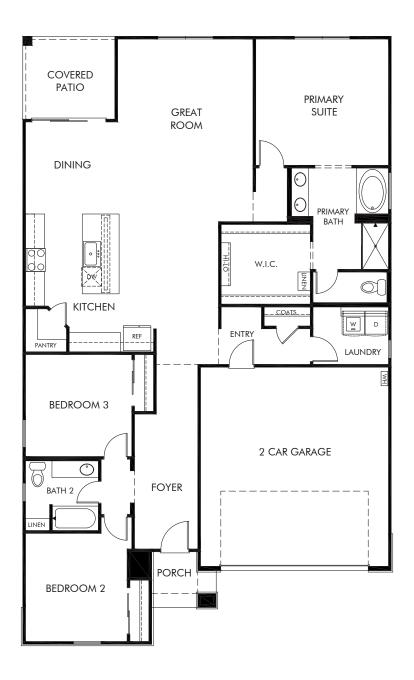

## Teravalis | Sawyer

Approx. 1,874 sq. ft. | 3 Bed | 2 Bath | 2 Car Garage | 1 Story

Any floorplan and/or elevation rendering is an artist's conceptual rendering intended to provide a general overview, but any such rendering does not constitute actual plans and specifications for any home. Renderings and pictures are representative and may depict floorplans, elevations, options, upgrades, landscaping, and other features and amenities that are not included as part of all homes and/or may not be available for all lots and/or in all communities. Renderings may not be drawn to scales. Square footalages and dimensions are approximate and may vary in construction and depending on the standard of measurement used, engineering and meninicipal requirements, or other site-specific conditions. Homes may be constructed with its the reverse of the floorplan rendering. Plans are copyrighted and/or otherwise subject to intellectual property rights of Meritage and/or others and cannot be reproduced or copied without Meritage's prior written consent. Plans and specifications, home features, and community information are subject to change, and homes to prior sale, at any time without notice or obligation. Pictures and other promotional materials are representative and may depict or contain floor plans, square footages, elevations, options, upgrades, landscaping, pool/spa, furnishings, appliances, and designer/decorator features and amenities that are not included as part of the home and/or may not be available in all communities. See sales associate for details. Meritage Homes Corporation. ©2025 Meritage Homes Corporation. ©2025 Meritage Homes Corporation. All rights reserved.