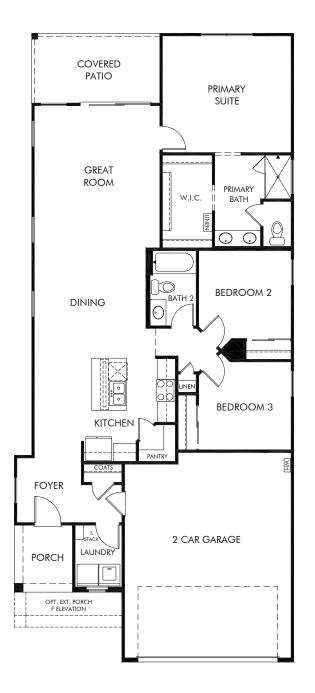

## The Enclave at Mission Royale Classic Series - New Phase | Olive Approx. 1,481 sq. ft. | 3 Bed | 2 Bath | 2 Car Garage | 1 Story

## FLEX LIVING OPTIONS: Opt. Extended Porch

Any floorplan and/or elevation rendering is an artist's conceptual rendering intended to provide a general overview, but any such rendering does not constitute actual plans and specifications for any home. Renderings and pictures are representative and may depict floorplans, elevations, options, upgrades, landscaping, and other features and amenities that are not included as part of all homes and/or may not be available for all lots and/or in all communities. Renderings may not be drawn to scale. Square footages and dimensions are approximate and may vary in construction and depending on the standard of measurement used, engineering and municipal requirements, or other site-specific conditions. Homes may be constructed with a floorplan that is the reverse of the floorplan rendering. Plans are copyrighted and/or otherwise subject to intellectual property rights of Meritage and/or others and cannot be reproduced or copied without Meritage's prior written consent. Plans and specifications, home features, and other promotional materials are representative and may depict or contain floor plans, square footages, elevations, options, upgrades, landscaping, pool/spa, furnishings, appliances, and designer/decorator features and amenities. Not an offer or solicitation to sell real property. Offers to sell real property may only be made and accepted at the sales center for individual Meritage Homes Sorporation. ©2024 Meritage Homes Corporation. All rights reserved.