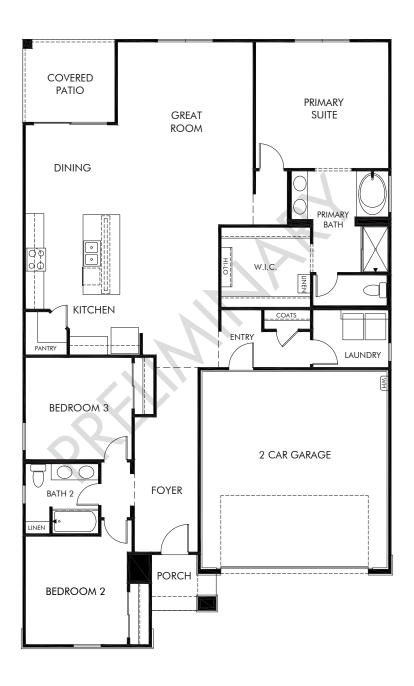

Anthem at Merrill Ranch | Sawyer

Approx. 1,874 sq. ft. | 3 Bed | 2 Bath | 2 Car Garage | 1 Story

Any floorplan and/or elevation rendering is an artist's conceptual rendering intended to provide a general overview, but any such rendering does not constitute actual plans and specifications for any home. Renderings and pictures are representative and may depict floorplans, elevations, options, upgrades, landscaping, and other features and amenities that are not included as part of all homes and/or may not be available for all lots and/or in all communities. Renderings may not be drawn to scales. Square footalages and dimensions are approximate and may vary in construction and depending on the standard of measurement used, engineering and meninicipal requirements, or other site-specific conditions. Homes may be constructed with its the reverse of the floorplan rendering. Plans are copyrighted and/or otherwise subject to intellectual property rights of Meritage and/or others and cannot be reproduced or copied without Meritage's prior written consent. Plans and specifications, home features, and community information are subject to change, and homes to prior sale, at any time without notice or obligation. Pictures and other promotional materials are representative and may depict or contain floor plans, square footages, elevations, options, upgrades, landscaping, pool/spa, furnishings, appliances, and designer/decorator features and amenities that are not included as part of the home and/or may not be available in all communities. See sales associate for details. Meritage Homes Corporation. ©2024 Meritage Homes Corporation. All rights reserved.