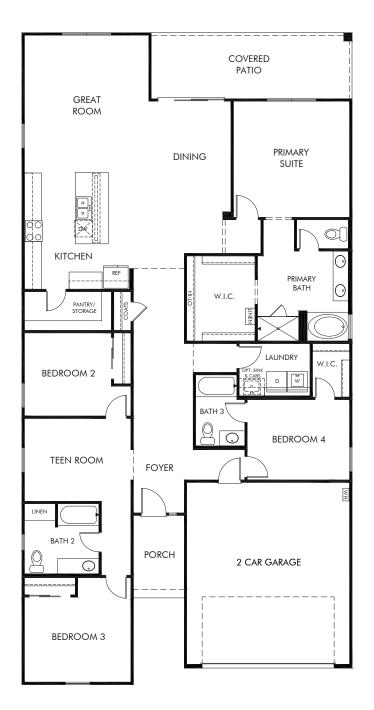

## Paloma Creek - Reserve Series | Lark Approx. 2,342 sq. ft. | 4 Bed | 3 Bath | 2 Car Garage | 1 Story

Any floorplan and/or elevation rendering is an artist's conceptual rendering intended to provide a general overview, but any such rendering does not constitute actual plans and specifications for any home. Renderings and pictures are representative and may depict floorplans, elevations, options, upgrades, landscaping, and other features and amenities that are not included as part of all homes and/or may not be available for all lots and/or in all communities. Renderings may not be drawn to scale. Square footages and dimensions are approximate and may vary in construction and depending on the standard of measurement used, engineering and municipal requirements, or other site-specific conditions. Homes may be constructed with a floorplan that is the reverse of the floorplan rendering. Plans are copyrighted and/or otherwise subject to intellectual property rights of Meritage and/or others and cannot be reproduced or copied without Meritage's prior written consent. Plans and specifications, home features, and other promotional materials are representative and may depict or contain floor plans, square footages, elevations, options, upgrades, landscaping, pool/spa, furnishings, appliances, and designer/decorator features and amenities. Not an offer or solicitation to sell real property. Offers to sell real property may only be made and accepted at the sales center for individual Meritage Homes Comparation. See sales associate for details. Meritage Homes@Corporation. # Unstitue Amenites that are not included as part of the standard for energy-efficient homes@, and Life. Buitt. Buitt.@ are registered trademarks of Meritage Homes Corporation. # Unstitue Amenites that are not included as part of the home and/or may not be available in all communities. Not an offer or solicitation to sell real property. Offers to sell real property may only be made and accepted at the sales center for individual Meritage Homes Corporation. # Unstitue Home