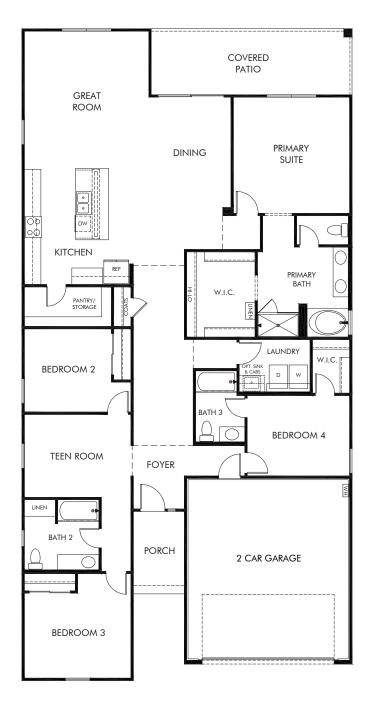

San Tan Groves - Reserve Series | Lark
Approx. 2,342 sq. ft. | 4 Bed | 3 Bath | 2 Car Garage | 1 Story

Any floorplan and/or elevation rendering is an artist's conceptual rendering intended to provide a general overview, but any such rendering does not constitute actual plans and specifications for any home. Renderings and pictures are representative and may depict floorplans, elevations, options, upgrades, landscaping, and other features and amenities that are not included as part of all homes and/or may not be available for all lots and/or in all communities. Renderings may not be drawn to scale. Square footalges and dimensions are approximate and may vary in construction and depending on the standard of measurement used, engineering and municipal requirements, or other site-specific conditions. Homes may be constructed with a floorplan that is the reverse of the floorplan rendering. Plans are copyrighted and/or otherwise subject to intellectual property rights of Meritage and/or others and cannot be reproduced or copied without Meritage's prior written consent. Plans and specifications, home features, and community information are subject to change, and homes to prior sale, at any time without notice or obligation. Pictures and other promotional materials are representative and may depict or contain floor plans, square footages, elevations, options, upgrades, landscaping, pool/spa, furnishings, appliances, and designer/decorator features and amenities that are not included as part of the home and/or may not be available in all communities. Not an offer or solicitation to sell real property. Offers to sell real property may only be made and accepted at the sales canter for individual Meritage Homes Corporation. ©2024 Meritage Homes Corporation, All rights reserved.