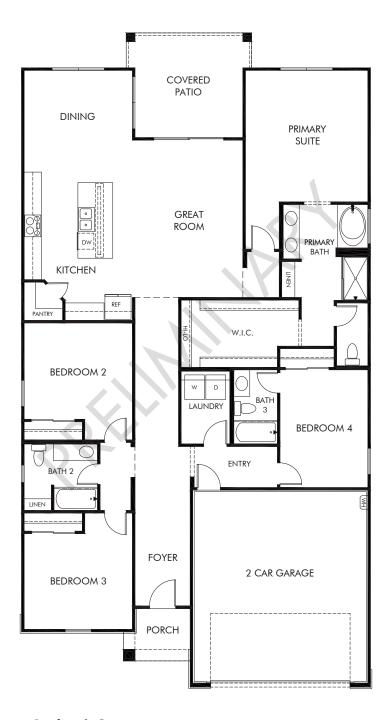

Rancho Mirage - Reserve Series | Onyx Approx. 2,140 sq. ft. | 4 Bed | 3 Bath | 2 Car Garage | 1 Story

Any floorplan and/or elevation rendering is an artist's conceptual rendering intended to provide a general overview, but any such rendering does not constitute actual plans and specifications for any home. Renderings and pictures are representative and may depict floorplans, elevations, options, upgrades, landscaping, and other features and amenities that are not included as part of all homes and/or may not be available for all lots and/or in all communities. Renderings may not be drawn to scales, and any in construction and depending on the standard of measurement used, engineering and meniticipal requirements, or other site-specific conditions. Homes may be constructed with a floorplan that is the reverse of the floorplan rendering. Plans are copyrighted and/or otherwise subject to intellectual property rights of Meritage and/or others and cannot be reproduced or copied without Meritage's prior written consent. Plans and specifications, home features, and community information are subject to change, and homes to prior sale, at any time without notice or obligation. Pictures and other promotional materials are representative and may depict or contain floor plans, square footages, elevations, options, upgrades, landscaping, pool/spa, furnishes, appliances, and designer/decorator features and amenities that are not included as part of the home and/or may not be available in all communities. Benefit and property. Offers to sell real property may only be made and accepted at the standard for energy-efficient homes®, and Life. Built. Built.