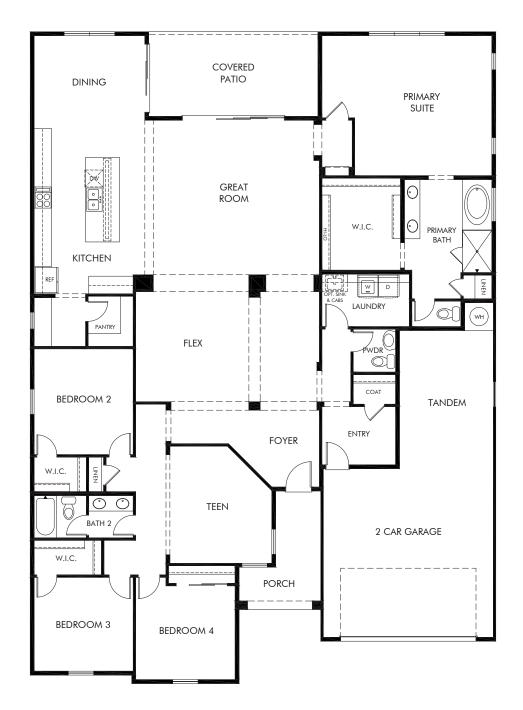

## Paloma Creek | Griffin

Approx. 3,121 sq. ft. | 4 Bed | 2.5 Bath | 2 Car Garage | 1 Story

Any floorplan and/or elevation rendering is an artist's conceptual rendering intended to provide a general overview, but any such rendering does not constitute actual plans and specifications for any home. Renderings and pictures are representative and may depict floorplans, elevations, options, upgrades, landscaping, and other features and amenities that are not included as part of all homes and/or may not be available for all lots and/or in all communities. Renderings may not be drawn to scale. Square footalges and dimensions are approximate and may vary in construction and depending on the standard of measurement used, engineering and municipal requirements, or other site-specific conditions. Homes may be constructed with a floorplan that is the reverse of the floorplan rendering. Plans are copyrighted and/or otherwise subject to intellectual property rights of Meritage and/or others and cannot be reproduced or copied without Meritage's prior written consent. Plans and specifications, home features, and community information are subject to change, and homes to prior sale, at any time without notice or obligation. Pictures and other promotional materials are representative and may depict or contain floor plans, square footages, elevations, options, upgrades, landscaping, pool/spa, furnishings, appliances, and designer/decorator features and amenities that are not included as part of the home and/or may not be available in all communities. Not an offer or solicitation to sell real property. Offers to sell real property may only be made and accepted at the sales center for individual Meritage Homes Corporation. ©2025 Meritage Homes Corporation. All rights reserved.