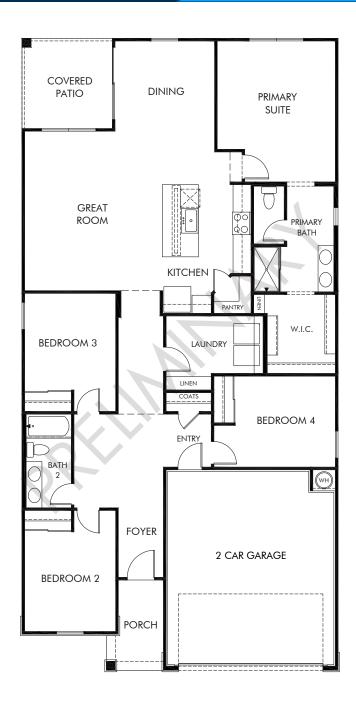

## Allure Vista | Mason

Approx. 1,832 sq. ft. | 4 Bed | 2 Bath | 2 Car Garage | 1 Story

Any floorplan and/or elevation rendering is an artist's conceptual rendering intended to provide a general overview, but any such rendering does not constitute actual plans and specifications for any home. Renderings and pictures are representative and may depict floorplans, elevations, options, upgrades, landscaping, and other features and amenities that are not included as part of all homes and/or may not be available for all lots and/or in all communities. Renderings may not be drawn to scales. Square footalages and dimensions are approximate and may vary in construction and depending on the standard of measurement used, engineering and meninicipal requirements, or other site-specific conditions. Homes may be constructed with its the reverse of the floorplan rendering. Plans are copyrighted and/or otherwise subject to intellectual property rights of Meritage and/or others and cannot be reproduced or copied without Meritage's prior written consent. Plans and specifications, home features, and community information are subject to change, and homes to prior sale, at any time without notice or obligation. Pictures and other promotional materials are representative and may depict or contain floor plans, square footages, elevations, options, upgrades, landscaping, pool/spa, furnishings, appliances, and designer/decorator features and amenities that are not included as part of the home and/or may not be available in all communities. See sales associate for details. Meritage Homes Corporation. ©2024 Meritage Homes Corporation. All rights reserved.