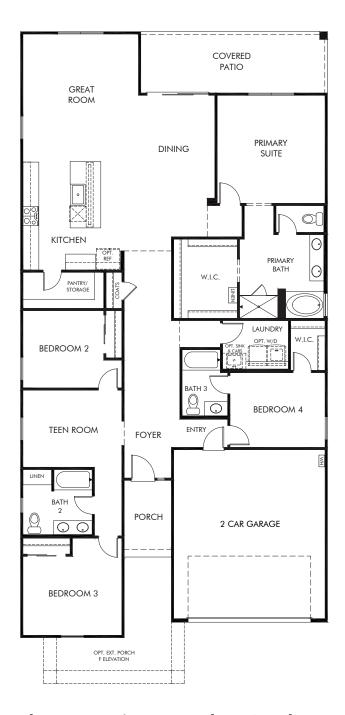

The Enclave at Mission Royale Estate Series - New Phase | Lark Approx. 2,342 sq. ft. | 4 Bed | 3 Bath | 2 Car Garage | 1 Story

FLEX LIVING OPTIONS: Opt. Extended Porch

Any floorplan and/or elevation rendering is an artist's conceptual rendering intended to provide a general overview, but any such rendering does not constitute actual plans and specifications for any home. Renderings and pictures are representative and may depict floorplans, elevations, options, upgrades, landscaping, and other features and amenities that are not included as part of all homes and/or may not be available for all lots and/or in all communities. Renderings may not be drawn to scales. Square footalages and dimensions are approximate and may vary in construction and depending on the standard of measurement used, engineering and meninicipal requirements, or other site-specific conditions. Homes may be constructed with its the reverse of the floorplan rendering. Plans are copyrighted and/or otherwise subject to intellectual property rights of Meritage and/or others and cannot be reproduced or copied without Meritage's prior written consent. Plans and specifications, home features, and community information are subject to change, and homes to prior sale, at any time without notice or obligation. Pictures and other promotional materials are representative and may depict or contain floor plans, square footages, elevations, options, upgrades, landscaping, pool/spa, furnishings, appliances, and designer/decorator features and amenities that are not included as part of the home and/or may not be available in all communities. See sales associate for details. Meritage Homes Corporation. ©2023 Meritage Homes Corporation. ©2023 Meritage Homes Corporation. All rights reserved.