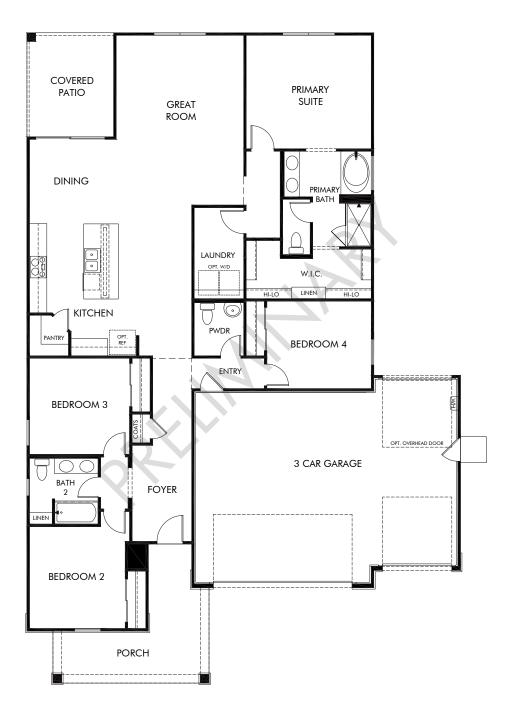

## Abel Ranch | Arlo

Approx. 2,014 sq. ft. | 4 Bed | 2.5 Bath | 3 Car Garage | 1 Story

Any floorplan and/or elevation rendering is an artist's conceptual rendering intended to provide a general overview, but any such rendering does not constitute actual plans and specifications for any home. Renderings and pictures are representative and may depict floorplans, elevations, options, upgrades, landscaping, and other features and amenities that are not included as part of all homes and/or may not be available for all lots and/or in all communities. Renderings may not be drawn to scales. Square footalages and dimensions are approximate and may vary in construction and depending on the standard of measurement used, engineering and meninicipal requirements, or other site-specific conditions. Homes may be constructed with its the reverse of the floorplan rendering. Plans are copyrighted and/or otherwise subject to intellectual property rights of Meritage and/or others and cannot be reproduced or copied without Meritage's prior written consent. Plans and specifications, home features, and community information are subject to change, and homes to prior sale, at any time without notice or obligation. Pictures and other promotional materials are representative and may depict or contain floor plans, square footages, elevations, options, upgrades, landscaping, pool/spa, furnishings, appliances, and designer/decorator features and amenities that are not included as part of the home and/or may not be available in all communities. See sales associate for details. Meritage Homes Corporation. ©2023 Meritage Homes Corporation. ©2023 Meritage Homes Corporation. All rights reserved.