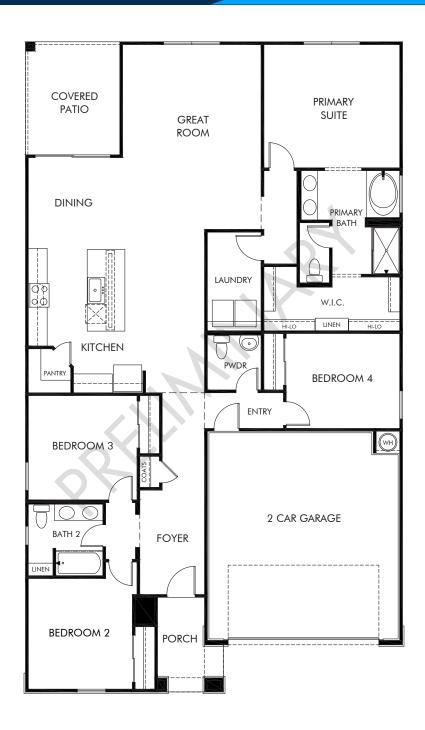

## Allure Vista | Arlo

Approx. 2,014 sq. ft. | 4 Bed | 2.5 Bath | 2 Car Garage | 1 Story

Any floorplan and/or elevation rendering is an artist's conceptual rendering intended to provide a general overview, but any such rendering does not constitute actual plans and specifications for any home. Renderings and pictures are representative and may depict floorplans, elevations, options, upgrades, landscaping, and other features and amenities that are not included as part of all homes and/or may not be available for all lots and/or in all communities. Renderings may not be drawn to scales. Square footalages and dimensions are approximate and may vary in construction and depending on the standard of measurement used, engineering and meninicipal requirements, or other site-specific conditions. Homes may be constructed with its the reverse of the floorplan rendering. Plans are copyrighted and/or otherwise subject to intellectual property rights of Meritage and/or others and cannot be reproduced or copied without Meritage's prior written consent. Plans and specifications, home features, and community information are subject to change, and homes to prior sale, at any time without notice or obligation. Pictures and other promotional materials are representative and may depict or contain floor plans, square footages, elevations, options, upgrades, landscaping, pool/spa, furnishings, appliances, and designer/decorator features and amenities that are not included as part of the home and/or may not be available in all communities. See sales associate for details. Meritage Homes Corporation. ©2024 Meritage Homes Corporation. All rights reserved.