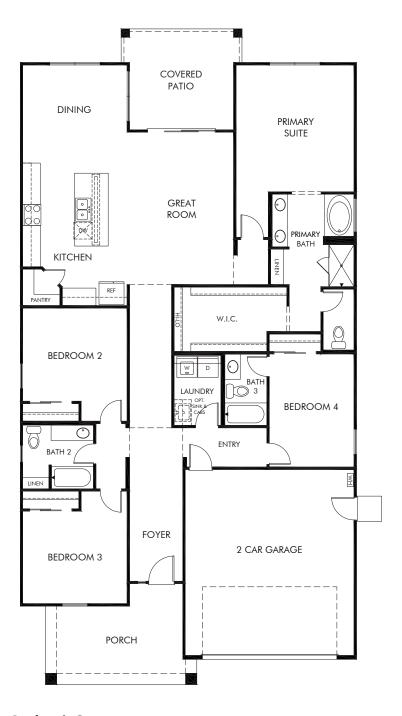

Silva Farms - Reserve Series | Onyx Approx. 2,139 sq. ft. | 4 Bed | 3 Bath | 2 Car Garage | 1 Story

Any floorplan and/or elevation rendering is an artist's conceptual rendering intended to provide a general overview, but any such rendering does not constitute actual plans and specifications for any home. Renderings and pictures are representative and may depict floorplans, elevations, options, upgrades, landscaping, and other features and amenities that are not included as part of all homes and/or may not be available for all lots and/or in all communities. Renderings may not be drawn to scales, and any in construction and depending on the standard of measurement used, engineering and meniticipal requirements, or other site-specific conditions. Homes may be constructed with a floorplan that is the reverse of the floorplan rendering. Plans are copyrighted and/or otherwise subject to intellectual property rights of Meritage and/or others and cannot be reproduced or copied without Meritage's prior written consent. Plans and specifications, home features, and community information are subject to change, and homes to prior sale, at any time without notice or obligation. Pictures and other promotional materials are representative and may depict or contain floor plans, square footages, elevations, options, upgrades, landscaping, pool/spa, furnishes, appliances, and designer/decorator features and amenities that are not included as part of the home and/or may not be available in all communities. Benefit and property. Offers to sell real property may only be made and accepted at the standard for energy-efficient homes®, and Life. Built. Built.