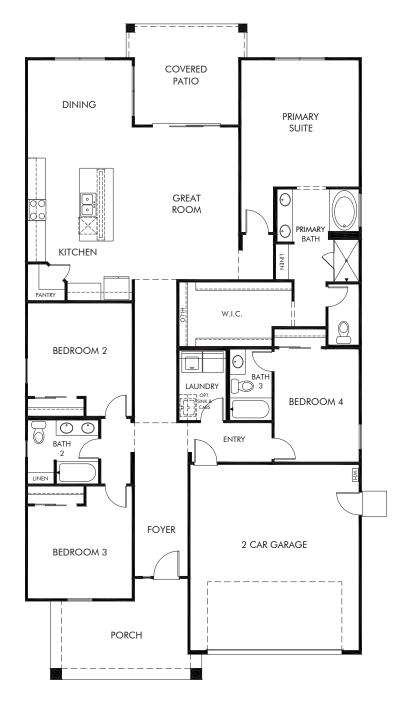

## Silva Farms - Reserve Series | Onyx Approx. 2,139 sq. ft. | 4 Bed | 3 Bath | 2 Car Garage | 1 Story

Any floorplan and/or elevation rendering is an artist's conceptual rendering intended to provide a general overview, but any such rendering does not constitute actual plans and specifications for any home. Renderings and pictures are representative and may depict floorplans, elevations, options, upgrades, landscaping, and other features and amenities that are not included as part of all homes and/or may not be available for all lots and/or in all communities. Renderings may not be drawn to scale. Square footages and dimensions are approximate and may vary in construction and depending on the standard of measurement used, engineering and municipal requirements, or other site-specific conditions. Homes may be constructed with a floorplan that is the reverse of the floorplan rendering. Plans are copyrighted and/or otherwise subject to intellectual property rights of Meritage and/or others and cannot be reproduced or copied without Meritage's prior written consent. Plans and specifications, home features, and other promotional materials are representative and may depict or contain floor plans, square footages, elevations, options, upgrades, landscaping, pool/spa, furnishings, appliances, and designer/decorator features and amenities. Not an offer or solicitation to sell real property. Offers to sell real property may only be made and accepted at the sales center for individual Meritage Homes Comparation. See sales associate for details. Meritage Homes@Corporation. # Unstitue Amenites that are not included as part of the standard for energy-efficient homes@, and Life. Buitt. Buitt.@ are registered trademarks of Meritage Homes Corporation. # Unstitue Amenites that are not included as part of the home and/or may not be available in all communities. Not an offer or solicitation to sell real property. Offers to sell real property may only be made and accepted at the sales center for individual Meritage Homes Corporation. # Unstitue Home