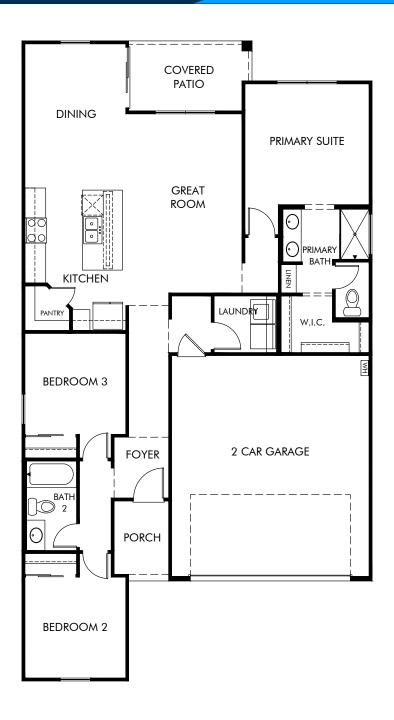

Bella Vista Farms - Estate Series | Holly
Approx. 1,369 sq. ft. | 3 Bed | 2 Bath | 2 Car Garage | 1 Story

Any floorplan and/or elevation rendering is an artist's conceptual rendering intended to provide a general overview, but any such rendering does not constitute actual plans and specifications for any home. Renderings and pictures are representative and may depict floorplans, elevations, options, upgrades, landscaping, and other features and amenities that are not included as part of all homes and/or may not be available for all lots and/or in all communities. Renderings may not be drawn to scales. Square footalages and dimensions are approximate and may vary in construction and depending on the standard of measurement used, engineering and meninicipal requirements, or other site-specific conditions. Homes may be constructed with its the reverse of the floorplan rendering. Plans are copyrighted and/or otherwise subject to intellectual property rights of Meritage and/or others and cannot be reproduced or copied without Meritage's prior written consent. Plans and specifications, home features, and community information are subject to change, and homes to prior sale, at any time without notice or obligation. Pictures and other promotional materials are representative and may depict or contain floor plans, square footages, elevations, options, upgrades, landscaping, pool/spa, furnishings, appliances, and designer/decorator features and amenities that are not included as part of the home and/or may not be available in all communities. See sales associate for details. Meritage Homes Corporation. ©2024 Meritage Homes Corporation. All rights reserved.