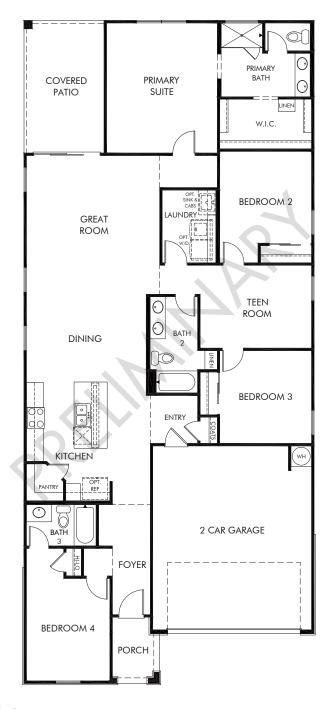

## Desert Moon Estates | Jubilee Approx. 2,049 sq. ft. | 4 Bed | 3 Bath | 2 Car Garage | 1 Story

REV 8/23

Any floorplan and/or elevation rendering is an artist's conceptual rendering intended to provide a general overview, but any such rendering does not constitute actual plans and specifications for any home. Renderings and pictures are representative and may depict floorplans, elevations, options, upgrades, landscaping, and other features and amenities that are not included as part of all homes and/or may not be available for all lots and/or in all communities. Renderings may not be drawn to scale. Square footages and dimensions are approximate and may vary in construction and depending on the standard of measurement used, engineering and municipal requirements, or other site-specific conditions. Homes may be constructed with a floorplan that is the reverse of the floorplan rendering. Plans are copyrighted and/or otherwise subject to intellectual property rights of Meritage and/or others and cannot be reproduced or copied without Meritage's prior written consent. Plans and specifications, home features, and community information are subject to change, and homes to prior sale, at any time without notice or obligation. Pictures and other promotional materials are representative and may depict or contain floor plans, square footages, elevations, options, upgrades, landscaping, pool/spa, furnishings, appliances, and designer/decorator features and amenities that are not included as part of the home and/or may not be available in all communities. Not an offer or solicitation to sell real property. Offers to sell real property may only be made and accepted at the sales center for individual Meritage Homes Corporation. ©2023 Adertage Homes Corporation, All rights reserved.