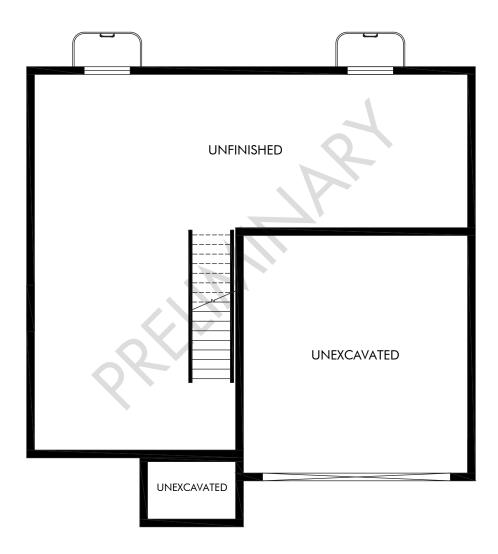

## Juniper at Harmony | Cottonwood | Basement Approx. 2,126 sq. ft. | 3 Bed | 2.5 Bath | 2 Car Garage | 2 Story | Unfinished Basement

Unfinished Standard Basement | Approx. 939 sq. ft.

Any floorplan and/or elevation rendering is an artist's conceptual rendering intended to provide a general overview, but any such rendering does not constitute actual plans and specifications for any home. Renderings and pictures are representative and may depict floorplans, elevations, options, upgrades, landscaping, and other features and amenities that are not included as part of all homes and/or may not be available for all lots and/or in all communities. Renderings may not be drawn to scales. Square footalages and dimensions are approximate and may vary in construction and depending on the standard of measurement used, engineering and municipal requirements, or other site-specific conditions. Homes may be constructed with a floorplan that is the reverse of the floorplan rendering. Plans are copyrighted and/or otherwise subject to intellectual property rights of Meritage and/or others and cannot be reproduced or copied without Meritage's prior written consent. Plans and specifications, home features, and community information are subject to change, and homes to prior sale, at any time without notice or obligation. Pictures and other promotional materials are representative and may depict or contain floor plans, square footages, elevations, options, upgrades, landscaping, pool/spa, furnishings, appliances, and designer/decorator features and amenities that are not included as part of the home and/or may not be available in all communities. Not an offer or solicitation to sell real property. Offers to sell real property may only be made and accepted at the sales center for individual Meritage Homes Corporation. © 2024 Meritage Homes Corporation. All rights reserved.