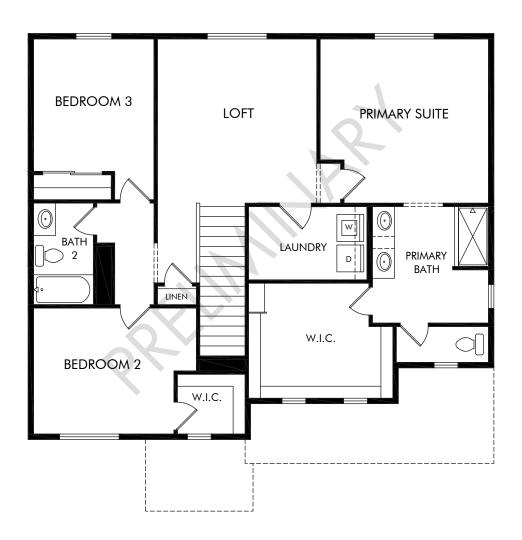

## Juniper at Harmony | Cottonwood | Second Floor Approx. 2,126 sq. ft. | 3 Bed | 2.5 Bath | 2 Car Garage | 2 Story | Unfinished Basement

Unfinished Standard Basement | Approx. 939 sq. ft.

Any floorplan and/or elevation rendering is an artist's conceptual rendering intended to provide a general overview, but any such rendering does not constitute actual plans and specifications for any home. Renderings and pictures are representative and may depict floorplans, elevations, options, upgrades, landscaping, and other features and amenities that are not included as part of all homes and/or may not be available for all lots and/or in all communities. Renderings may not be drawn to scales. Square footalages and dimensions are approximate and may vary in construction and depending on the standard of measurement used, engineering and municipal requirements, or other site-specific conditions. Homes may be constructed with a floorplan that is the reverse of the floorplan rendering. Plans are copyrighted and/or otherwise subject to intellectual property rights of Meritage and/or others and cannot be reproduced or copied without Meritage's prior written consent. Plans and specifications, home features, and community information are subject to change, and homes to prior sale, at any time without notice or obligation. Pictures and other promotional materials are representative and may depict or contain floor plans, square footages, elevations, options, upgrades, landscaping, pool/spa, furnishings, appliances, and designer/decorator features and amenities that are not included as part of the home and/or may not be available in all communities. Not an offer or solicitation to sell real property. Offers to sell real property may only be made and accepted at the sales center for individual Meritage Homes Corporation. © 2024 Meritage Homes Corporation. All rights reserved.