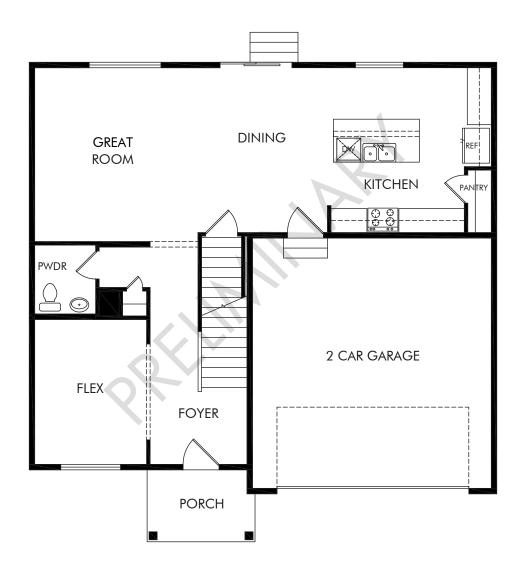

## Juniper at Harmony | Cottonwood | First Floor Approx. 2,126 sq. ft. | 3 Bed | 2.5 Bath | 2 Car Garage | 2 Story | Unfinished Basement

Unfinished Standard Basement | Approx. 939 sq. ft.

Any floorplan and/or elevation rendering is an artist's conceptual rendering intended to provide a general overview, but any such rendering does not constitute actual plans and specifications for any home. Renderings and pictures are representative and may depict floorplans, elevations, options, upgrades, landscaping, and other features and amenities that are not included as part of all homes and/or may not be available for all lots and/or in all communities. Renderings may not be drawn to scales. Square footalages and dimensions are approximate and may vary in construction and depending on the standard of measurement used, engineering and municipal requirements, or other site-specific conditions. Homes may be constructed with a floorplan that is the reverse of the floorplan rendering. Plans are copyrighted and/or otherwise subject to intellectual property rights of Meritage and/or others and cannot be reproduced or copied without Meritage's prior written consent. Plans and specifications, home features, and community information are subject to change, and homes to prior sale, at any time without notice or obligation. Pictures and other promotional materials are representative and may depict or contain floor plans, square footages, elevations, options, upgrades, landscaping, pool/spa, furnishings, appliances, and designer/decorator features and amenities that are not included as part of the home and/or may not be available in all communities. Not an offer or solicitation to sell real property. Offers to sell real property may only be made and accepted at the sales center for individual Meritage Homes Corporation. © 2024 Meritage Homes Corporation. All rights reserved.