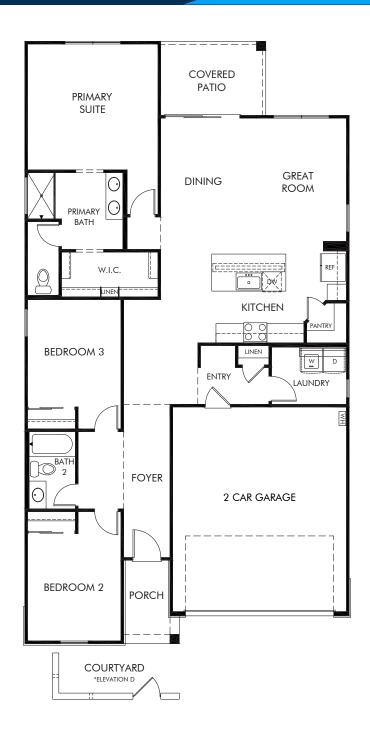

## Teravalis | Leslie

Approx. 1,578 sq. ft. | 3 Bed | 2 Bath | 2 Car Garage | 1 Story

Any floorplan and/or elevation rendering is an artist's conceptual rendering intended to provide a general overview, but any such rendering does not constitute actual plans and specifications for any home. Renderings and pictures are representative and may depict floorplans, elevations, options, upgrades, landscaping, and other features and amenities that are not included as part of all homes and/or may not be available for all lots and/or in all communities. Renderings may not be drawn to scales, and any in construction and depending on the standard of measurement used, engineering and meniticipal requirements, or other site-specific conditions. Homes may be constructed with a floorplan that is the reverse of the floorplan rendering. Plans are copyrighted and/or otherwise subject to intellectual property rights of Meritage and/or others and cannot be reproduced or copied without Meritage's prior written consent. Plans and specifications, home features, and community information are subject to change, and homes to prior sale, at any time without notice or obligation. Pictures and other promotional materials are representative and may depict or contain floor plans, square footages, elevations, options, upgrades, landscaping, pool/spa, furnishes, appliances, and designer/decorator features and amenities that are not included as part of the home and/or may not be available in all communities. Benefit and property. Offers to sell real property may only be made and accepted at the standard for energy-efficient homes®, and Life. Built. Built.