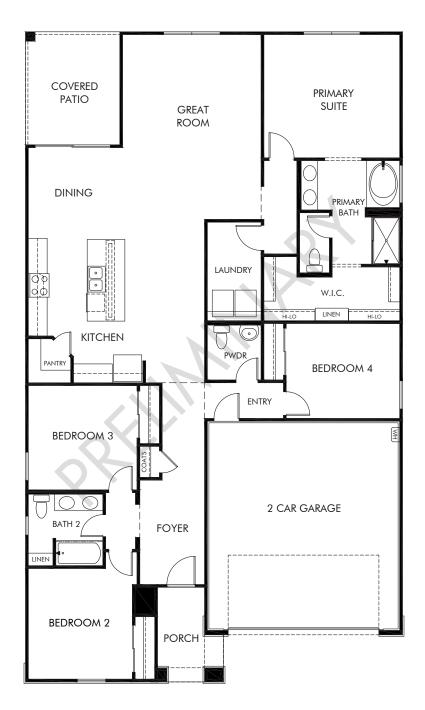

Anthem at Merrill Ranch | Arlo Approx. 2,014 sq. ft. | 4 Bed | 2.5 Bath | 2 Car Garage | 1 Story

Any floorplan and/or elevation rendering is an artist's conceptual rendering intended to provide a general overview, but any such rendering does not constitute actual plans and specifications for any home. Renderings and pictures are representative and may depict floorplans, elevations, options, upgrades, landscaping, and other features and amenities that are not included as part of all homes and/or may not be available for all lots and/or in all communities. Renderings may not be drawn to scale. Square footalges and dimensions are approximate and may vary in construction and depending on the standard of measurement used, engineering and municipal requirements, or other site-specific conditions. Homes may be constructed with a floorplan that is the reverse of the floorplan rendering. Plans are copyrighted and/or otherwise subject to intellectual property rights of Meritage and/or others and cannot be reproduced or copied without Meritage's prior written consent. Plans and specifications, home features, and community information are subject to change, and homes to prior sale, at any time without notice or obligation. Pictures and other promotional materials are representative and may depict or contain floor plans, square footages, elevations, options, upgrades, landscaping, pool/spa, furnishings, appliances, and designer/decorator features and amenities that are not included as part of the home and/or may not be available in all communities. Not an offer or solicitation to sell real property. Offers to sell real property may only be made and accepted at the sales canter for individual Meritage Homes Corporation. ©2024 Meritage Homes Corporation, All rights reserved.