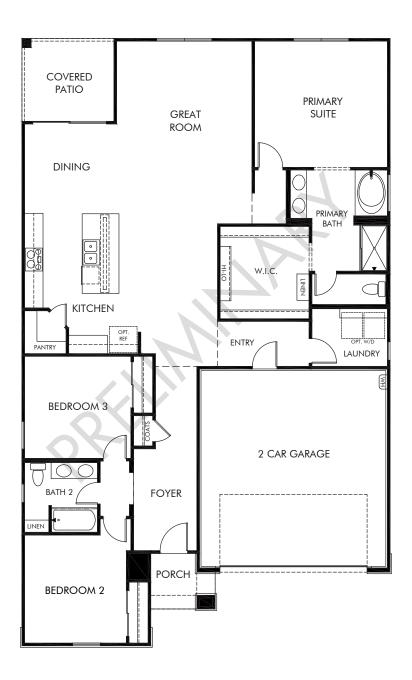

Rancho Mirage - Reserve Series | Sawyer
Approx. 1,874 sq. ft. | 3 Bed | 2 Bath | 2 Car Garage | 1 Story

Any floorplan and/or elevation rendering is an artist's conceptual rendering intended to provide a general overview, but any such rendering does not constitute actual plans and specifications for any home. Renderings and pictures are representative and may depict floorplans, elevations, options, upgrades, landscaping, and other features and amenities that are not included as part of all homes and/or may not be available for all lots and/or in all communities. Renderings may not be drawn to scales. Square footalages and dimensions are approximate and may vary in construction and depending on the standard of measurement used, engineering and meninicipal requirements, or other site-specific conditions. Homes may be constructed with its the reverse of the floorplan rendering. Plans are copyrighted and/or otherwise subject to intellectual property rights of Meritage and/or others and cannot be reproduced or copied without Meritage's prior written consent. Plans and specifications, home features, and community information are subject to change, and homes to prior sale, at any time without notice or obligation. Pictures and other promotional materials are representative and may depict or contain floor plans, square footages, elevations, options, upgrades, landscaping, pool/spa, furnishings, appliances, and designer/decorator features and amenities that are not included as part of the home and/or may not be available in all communities. See sales associate for details. Meritage Homes Corporation. ©2023 Meritage Homes Corporation. ©2023 Meritage Homes Corporation. All rights reserved.