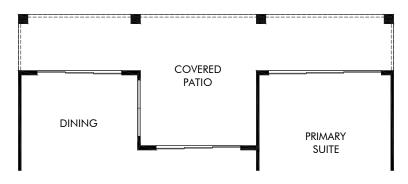

OPT. EXTENDED COVERED PATIO

San Tan Groves - Reserve Series | Onyx | Options Approx. 2,140 sq. ft. | 4 Bed | 2 Bath | 2 Car Garage | 1 Story

FLEX LIVING OPTIONS: Opt. Extended Covered Patio

Any floorplan and/or elevation rendering is an artist's conceptual rendering intended to provide a general overview, but any such rendering does not constitute actual plans and specifications for any home. Renderings and pictures are representative and may depict floorplans, elevations, options, upgrades, landscaping, and other features and amenities that are not included as part of all homes and/or may not be available for all lots and/or in all communities. Renderings may not be drawn to scales. Square footalages and dimensions are approximate and may vary in construction and depending on the standard of measurement used, engineering and municipal requirements, or other site-specific conditions. Homes may be constructed with a floorplan that is the reverse of the floorplan rendering. Plans are copyrighted and/or otherwise subject to intellectual property rights of Meritage and/or others and cannot be reproduced or copied without Meritage's prior written consent. Plans and specifications, home features, and community information are subject to change, and homes to prior sale, at any time without notice or obligation. Pictures and other promotional materials are representative and may depict or contain floor plans, square footages, elevations, options, upgrades, landscaping, pool/spa, furnishings, appliances, and designer/decorator features and amenities that are not included as part of the home and/or may not be available in all communities. Not an offer or solicitation to sell real property. Offers to sell real property may only be made and accepted at the sales center for individual Meritage Homes Corporation. © 2024 Meritage Homes Corporation. All rights reserved.