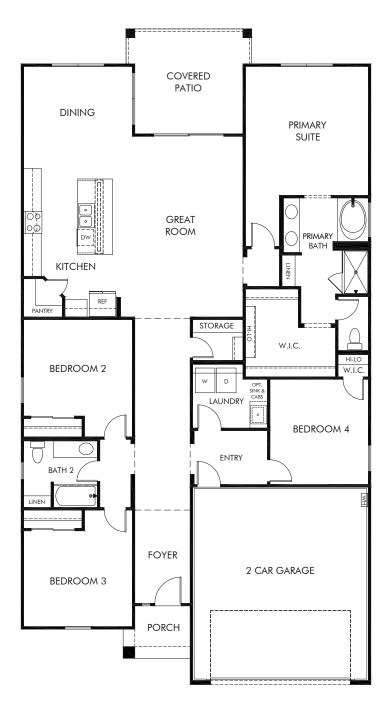

San Tan Groves - Reserve Series | Onyx Approx. 2,140 sq. ft. | 4 Bed | 2 Bath | 2 Car Garage | 1 Story

FLEX LIVING OPTIONS: Opt. Extended Covered Patio

Any floorplan and/or elevation rendering is an artist's conceptual rendering intended to provide a general overview, but any such rendering does not constitute actual plans and specifications for any home. Renderings and pictures are representative and may depict floorplans, elevations, options, upgrades, landscaping, and other features and amenities that are not included as part of all homes and/or may not be available for all lots and/or in all communities. Renderings may not be drawn to scale. Square footalges and dimensions are approximate and may vary in construction and depending on the standard of measurement used, engineering and municipal requirements, or other site-specific conditions. Homes may be constructed with a floorplan that is the reverse of the floorplan rendering. Plans are copyrighted and/or otherwise subject to intellectual property rights of Meritage and/or others and cannot be reproduced or copied without Meritage's prior written consent. Plans and specifications, home features, and community information are subject to change, and homes to prior sale, at any time without notice or obligation. Pictures and other promotional materials are representative and may depict or contain floor plans, square footages, elevations, options, upgrades, landscaping, pool/spa, furnishings, appliances, and designer/decorator features and amenities that are not included as part of the home and/or may not be available in all communities. Not an offer or solicitation to sell real property. Offers to sell real property may only be made and accepted at the sales canter for individual Meritage Homes Corporation. ©2024 Meritage Homes Corporation, All rights reserved.