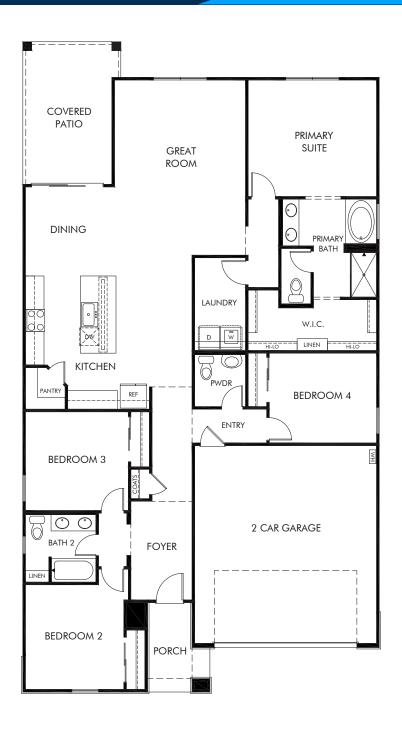

## Teravalis | Arlo

Approx. 2,014 sq. ft. | 4 Bed | 2.5 Bath | 2 Car Garage | 1 Story

Any floorplan and/or elevation rendering is an artist's conceptual rendering intended to provide a general overview, but any such rendering does not constitute actual plans and specifications for any home. Renderings and pictures are representative and may depict floorplans, elevations, options, upgrades, landscaping, and other features and amenities that are not included as part of all homes and/or may not be available for all lots and/or in all communities. Renderings may not be drawn to scales, and any in construction and depending on the standard of measurement used, engineering and meniticipal requirements, or other site-specific conditions. Homes may be constructed with a floorplan that is the reverse of the floorplan rendering. Plans are copyrighted and/or otherwise subject to intellectual property rights of Meritage and/or others and cannot be reproduced or copied without Meritage's prior written consent. Plans and specifications, home features, and community information are subject to change, and homes to prior sale, at any time without notice or obligation. Pictures and other promotional materials are representative and may depict or contain floor plans, square footages, elevations, options, upgrades, landscaping, pool/spa, furnishes, appliances, and designer/decorator features and amenities that are not included as part of the home and/or may not be available in all communities. Benefit and property. Offers to sell real property may only be made and accepted at the standard for energy-efficient homes®, and Life. Built. Built.