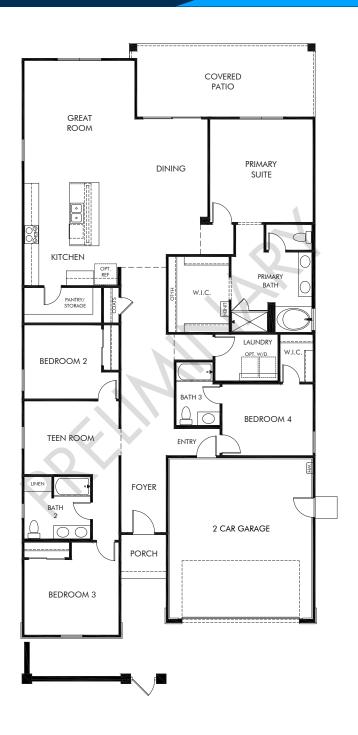

## Abel Ranch | Lark

Approx. 2,384 sq. ft. | 4 Bed | 3 Bath | 2 Car Garage | 1 Story

Any floorplan and/or elevation rendering is an artist's conceptual rendering intended to provide a general overview, but any such rendering does not constitute actual plans and specifications for any home. Renderings and pictures are representative and may depict floorplans, elevations, options, upgrades, landscaping, and other features and amenities that are not included as part of all homes and/or may not be available for all lots and/or in all communities. Renderings may not be drawn to scales. Square footalages and dimensions are approximate and may vary in construction and depending on the standard of measurement used, engineering and meninicipal requirements, or other site-specific conditions. Homes may be constructed with its the reverse of the floorplan rendering. Plans are copyrighted and/or otherwise subject to intellectual property rights of Meritage and/or others and cannot be reproduced or copied without Meritage's prior written consent. Plans and specifications, home features, and community information are subject to change, and homes to prior sale, at any time without notice or obligation. Pictures and other promotional materials are representative and may depict or contain floor plans, square footages, elevations, options, upgrades, landscaping, pool/spa, furnishings, appliances, and designer/decorator features and amenities that are not included as part of the home and/or may not be available in all communities. See sales associate for details. Meritage Homes Corporation. ©2023 Meritage Homes Corporation. ©2023 Meritage Homes Corporation. All rights reserved.