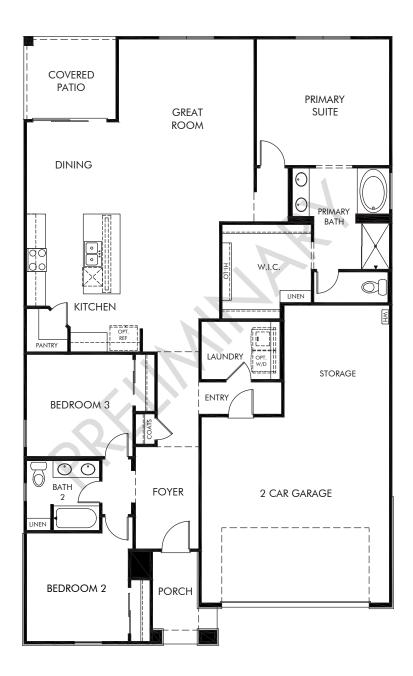

Mesquite Mountain Ranch at Frontera | Sawyer Approx. 1,844 sq. ft. | 3 Bed | 2 Bath | 2 Car Garage | 1 Story

Any floorplan and/or elevation rendering is an artist's conceptual rendering intended to provide a general overview, but any such rendering does not constitute actual plans and specifications for any home. Renderings and pictures are representative and may depict floorplans, elevations, options, upgrades, landscaping, and other features and amenities that are not included as part of all homes and/or may not be available for all lots and/or in all communities. Renderings may not be drawn to scales. Square footalages and dimensions are approximate and may vary in construction and depending on the standard of measurement used, engineering and meninicipal requirements, or other site-specific conditions. Homes may be constructed with its the reverse of the floorplan rendering. Plans are copyrighted and/or otherwise subject to intellectual property rights of Meritage and/or others and cannot be reproduced or copied without Meritage's prior written consent. Plans and specifications, home features, and community information are subject to change, and homes to prior sale, at any time without notice or obligation. Pictures and other promotional materials are representative and may depict or contain floor plans, square footages, elevations, options, upgrades, landscaping, pool/spa, furnishings, appliances, and designer/decorator features and amenities that are not included as part of the home and/or may not be available in all communities. See sales associate for details. Meritage Homes Corporation. ©2024 Meritage Homes Corporation. All rights reserved.