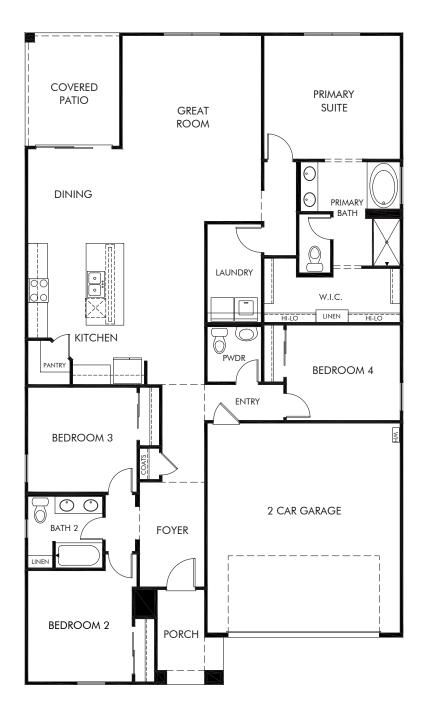

Bella Vista Farms - Reserve Series | Arlo Approx. 2,014 sq. ft. | 4 Bed | 2.5 Bath | 2 Car Garage | 1 Story

Any floorplan and/or elevation rendering is an artist's conceptual rendering intended to provide a general overview, but any such rendering does not constitute actual plans and specifications for any home. Renderings and pictures are representative and may depict floorplans, elevations, options, upgrades, landscaping, and other features and amenities that are not included as part of all homes and/or may not be available for all lots and/or in all communities. Renderings may not be drawn to scales. Square footalages and dimensions are approximate and may vary in construction and depending on the standard of measurement used, engineering and meninicipal requirements, or other site-specific conditions. Homes may be constructed with its the reverse of the floorplan rendering. Plans are copyrighted and/or otherwise subject to intellectual property rights of Meritage and/or others and cannot be reproduced or copied without Meritage's prior written consent. Plans and specifications, home features, and community information are subject to change, and homes to prior sale, at any time without notice or obligation. Pictures and other promotional materials are representative and may depict or contain floor plans, square footages, elevations, options, upgrades, landscaping, pool/spa, furnishings, appliances, and designer/decorator features and amenities that are not included as part of the home and/or may not be available in all communities. See sales associate for details. Meritage Homes Corporation. ©2024 Meritage Homes Corporation. All rights reserved.