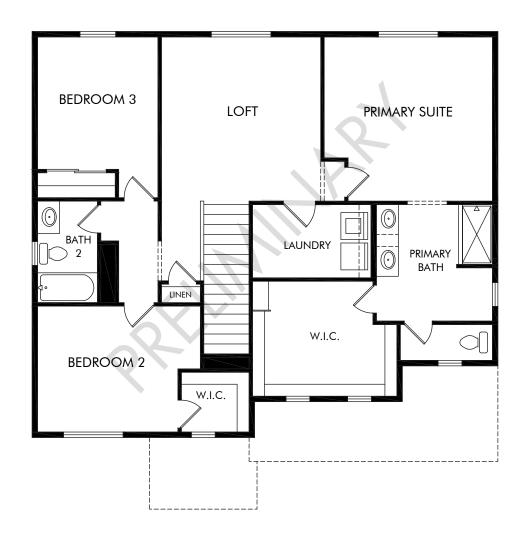

## Prosperity at Overlake | Cottonwood | Second Floor Approx. 2,126 sq. ft. | 3 Bed | 2.5 Bath | 2 Car Garage | 2 Story | Unfinished Basement

Unfinished Standard Basement | Approx. 939 sq. ft.

Any floorplan and/or elevation rendering is an artist's conceptual rendering intended to provide a general overview, but any such rendering does not constitute actual plans and specifications for any home. Renderings and pictures are representative and may depict floorplans, elevations, options, upgrades, landscaping, and other features and amenities that are not included as part of all homes and/or may not be available for all lots and/or in all communities. Renderings may not be drawn to scale. Square footages and dimensions are approximate and may vary in construction and depending on the standard of measurement used, engineering and municipal requirements, or other site-specific conditions. Homes may be constructed with a floorplan that is the reverse of the floorplan rendering. Plans are copyrighted and/or otherwise subject to intellectual property rights of Meritage and/or others and cannot be reproduced or copied without Meritage's prior written consent. Plans and specifications, home features, and other promotional materials are representative and may depict or contain floor plans, square footages, elevations, options, upgrades, landscaping, options, upgrades, landscaping, options, upgrades, landscaping, specifications and other promotional materials are representative and may depict or contain floor plans, square footages, elevations, options, upgrades, landscaping, options, upgrades, landscaping, specifications and other promotions and other promotions. The property of the standard for may not be available in all communities. Not an offer or solicitation to sell real property may only be made and accepted at the sales center for individual Meritage Homes Comporation. ©2024 Meritage Homes Corporation. All rights reserved.