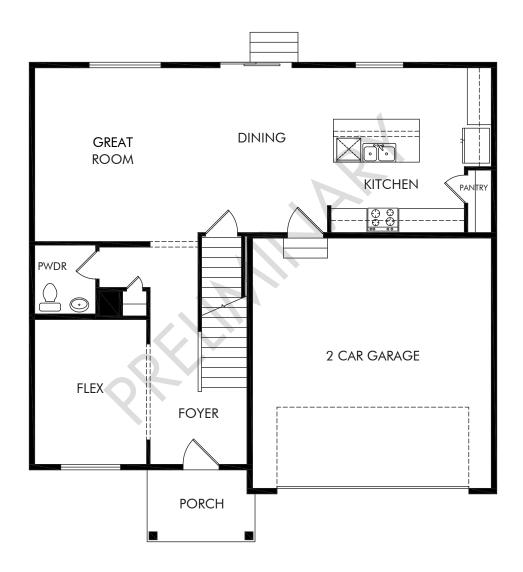

## Prosperity at Overlake | Cottonwood | First Floor Approx. 2,126 sq. ft. | 3 Bed | 2.5 Bath | 2 Car Garage | 2 Story | Unfinished Basement

Unfinished Standard Basement | Approx. 939 sq. ft.

Any floorplan and/or elevation rendering is an artist's conceptual rendering intended to provide a general overview, but any such rendering does not constitute actual plans and specifications for any home. Renderings and pictures are representative and may depict floorplans, elevations, options, upgrades, landscaping, and other features and amenities that are not included as part of all homes and/or may not be available for all lots and/or in all communities. Renderings may not be drawn to scale. Square footages and dimensions are approximate and may vary in construction and depending on the standard of measurement used, engineering and municipal requirements, or other site-specific conditions. Homes may be constructed with a floorplan that is the reverse of the floorplan rendering. Plans are copyrighted and/or otherwise subject to intellectual property rights of Meritage and/or others and cannot be reproduced or copied without Meritage's prior written consent. Plans and specifications, home features, and other promotional materials are representative and may depict or contain floor plans, square footages, elevations, options, upgrades, landscaping, options, upgrades, landscaping, options, upgrades, landscaping, specifications and other promotional materials are representative and may depict or contain floor plans, square footages, elevations, options, upgrades, landscaping, options, upgrades, landscaping, specifications and other promotions and other promotions. The property of the standard for may not be available in all communities. Not an offer or solicitation to sell real property may only be made and accepted at the sales center for individual Meritage Homes Comporation. ©2024 Meritage Homes Corporation. All rights reserved.