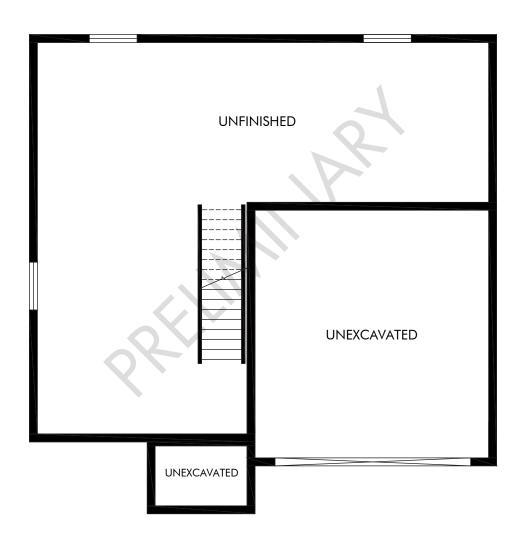

## Prosperity at Overlake | Cottonwood | Basement Approx. 2,126 sq. ft. | 3 Bed | 2.5 Bath | 2 Car Garage | 2 Story | Unfinished Basement

Unfinished Standard Basement | Approx. 939 sq. ft.

Any floorplan and/or elevation rendering is an artist's conceptual rendering intended to provide a general overview, but any such rendering does not constitute actual plans and specifications for any home. Renderings and pictures are representative and may depict floorplans, elevations, options, upgrades, landscaping, and other features and amenities that are not included as part of all homes and/or may not be available for all lots and/or in all communities. Renderings may not be drawn to scale. Square footages and dimensions are approximate and may vary in construction and depending on the standard of measurement used, engineering and municipal requirements, or other site-specific conditions. Homes may be constructed with a floorplan that is the reverse of the floorplan rendering. Plans are copyrighted and/or otherwise subject to intellectual property rights of Meritage and/or others and cannot be reproduced or copied without Meritage's prior written consent. Plans and specifications, home features, and other promotional materials are representative and may depict or contain floor plans, square footages, elevations, options, upgrades, landscaping, options, upgrades, landscaping, options, upgrades, landscaping, specifications and other promotional materials are representative and may depict or contain floor plans, square footages, elevations, options, upgrades, landscaping, options, upgrades, landscaping, specifications and other promotions and other promotions. The property of the standard for may not be available in all communities. Not an offer or solicitation to sell real property may only be made and accepted at the sales center for individual Meritage Homes Comporation. ©2024 Meritage Homes Corporation. All rights reserved.