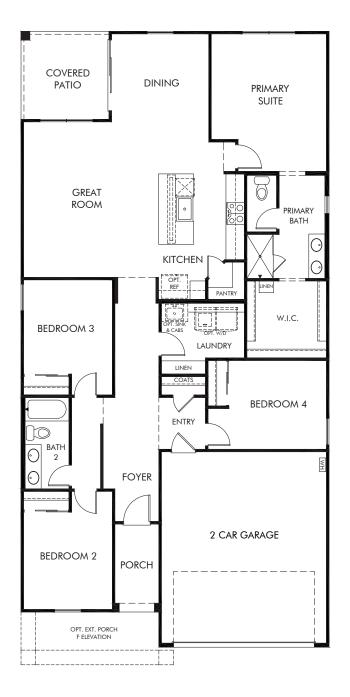

## The Enclave at Mission Royale Estate Series - New Phase | Mason Approx. 1,810 sq. ft. | 4 Bed | 2 Bath | 2 Car Garage | 1 Story

## FLEX LIVING OPTIONS: Opt. Extended Porch

Any floorplan and/or elevation rendering is an artist's conceptual rendering intended to provide a general overview, but any such rendering does not constitute actual plans and specifications for any home. Renderings and pictures are representative and may depict floorplans, elevations, options, upgrades, landscaping, and other features and amenities that are not included as part of all homes and/or may not be available for all lots and/or in all communities. Renderings may not be drawn to scale. Square footages and dimensions are approximate and may vary in construction and depending on the standard of measurement used, engineering and municipal requirements, or other site-specific conditions. Homes may be constructed with a floorplan that is the reverse of the floorplan rendering. Plans are copyrighted and/or otherwise subject to intellectual property rights of Meritage and/or others and cannot be reproduced or copied without Meritage's prior written consent. Plans and specifications, home features, and community information are subject to change, and homes to prior sale, at any time without notice or obligation. Pictures and other promotional materials are representative and may depict or contain floor plans, square footages, elevations, options, upgrades, landscaping, pool/spa, furnitage, and designer/decorator features and amenities that are not included as part of the home and/or may not be available in all communities. Not an offer or solicitation to sell real property. Offers to sell real property may only be made and accepted at the sales center for individual Meritage Homes Son and Life. Built, Beult. B