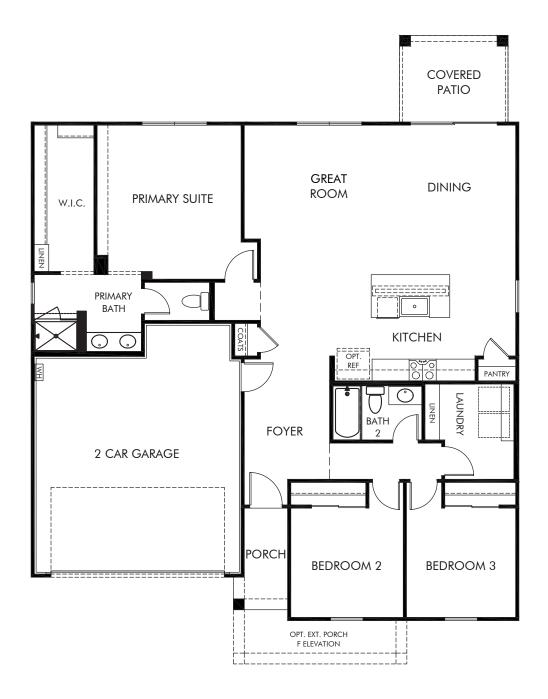

## The Enclave at Mission Royale Estate Series - New Phase | Clarendon Approx. 1,529 sq. ft. | 3 Bed | 2 Bath | 2 Car Garage | 1 Story

## FLEX LIVING OPTIONS: Opt. Extended Porch

Any floorplan and/or elevation rendering is an artist's conceptual rendering intended to provide a general overview, but any such rendering does not constitute actual plans and specifications for any home. Renderings and pictures are representative and may depict floorplans, elevations, options, upgrades, landscaping, and other features and amenities that are not included as part of all homes and/or may not be available for all lots and/or in all communities. Renderings may not be drawn to scale. Square flootages and dimensions are approximate and may vary in construction and depending on the standard of measurement used, engineering and municipal requirements, or other site-specific conditions. Homes may be constructed with a floorplan that is the reverse of the floorplan rendering. Plans are copyrighted and/or otherwise subject to intellectual property rights of Meritage and/or others and cannot be reproduced or copied without Meritage's prior written consent. Plans and specifications, home features, and community information are subject to change, and homes to prior sale, at any time without notice or obligation. Pictures and other promotional materials are representative and may depict or contain floor plans, square footages, elevations, options, upgrades, landscaping, pool/spa, furnishings, appliances, and designer/decorator features and amenities that are not included as part of the home and/or may not be available in all communities. Not an offer or solicitation to sell real property. Offers to sell real property may only be made and accepted at the standard for energy-efficient homes@, and Life. Built. Built. Better:@ are registered trademarks of Meritage Homes Corporation. @DC203 Meritage Homes Corporation. All rights reserved.