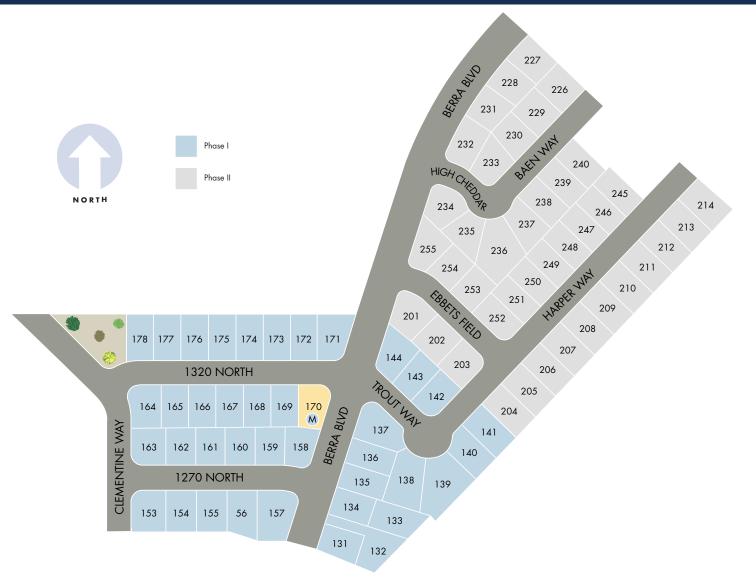

## **Prosperity at Overlake**

Tooele, Utah 84074

This map depiction is not an official site plan, may not be drawn to scale, and may not reflect all easements and other matters affecting the community. Rather, it is an artist's conceptual rendering intended to give Buyer a general overview of the contemplated community. This map depiction does not constitute a guaranty that the community will be built out or developed as shown and Meritage has not made, does not make, and specifically negates and disclaims any representations, warranties, and guarantees with respect to the map depiction, including, but not limited to, any depiction or description of any physical characteristics of the community or any improvements pertaining thereto, and any depiction or description of the real estate comprising or contemplated to community or the units or amenities (such as pools, gazebos, hike and bisclitties, etc.) contemplated to be a part of the community. The party developing the community, and in any currently contemplated timing of the development of the community, and Meritage reserves the right to make any and all such changes.