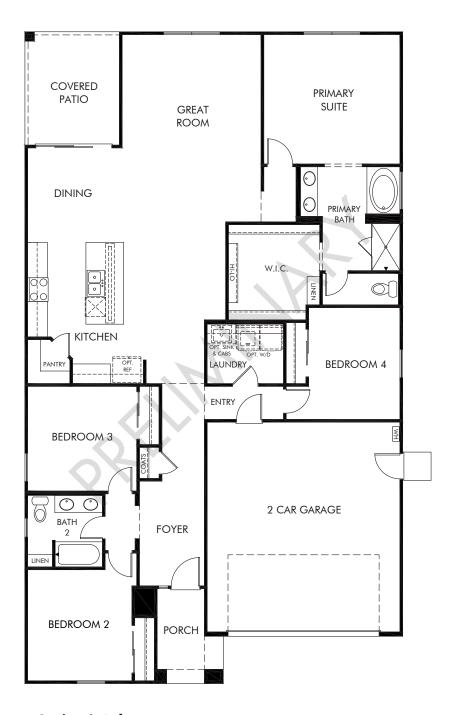

Silva Farms - Reserve Series | Arlo Approx. 2,014 sq. ft. | 4 Bed | 2 Bath | 2 Car Garage | 1 Story

REV 08/23

Any floorplan and/or elevation rendering is an artist's conceptual rendering intended to provide a general overview, but any such rendering does not constitute actual plans and specifications for any home. Renderings and pictures are representative and may depict floorplans, elevations, options, upgrades, landscaping, and other features and amenities that are not included as part of all homes and/or may not be available for all lots and/or in all communities. Renderings may not be drawn to scale. Square footalges and dimensions are approximate and may vary in construction and depending on the standard of measurement used, engineering and municipal requirements, or other site-specific conditions. Homes may be constructed with a floorplan that is the reverse of the floorplan rendering. Plans are copyrighted and/or otherwise subject to intellectual property rights of Meritage and/or others and cannot be reproduced or copied without Meritage's prior written consent. Plans and specifications, home features, and community information are subject to change, and homes to prior sale, at any time without notice or obligation. Pictures and other promotional materials are representative and may depict or contain floor plans, square footages, elevations, options, upgrades, landscaping, pool/spa, furnishings, appliances, and designer/decorator features and amenities that are not included as part of the home and/or may not be available in all communities. Not an offer or solicitation to sell real property. Offers to sell real property may only be made and accepted at the sales center for individual Meritage Homes Corporation. ©2023 Meritage Homes Corporation. All rights reserved.