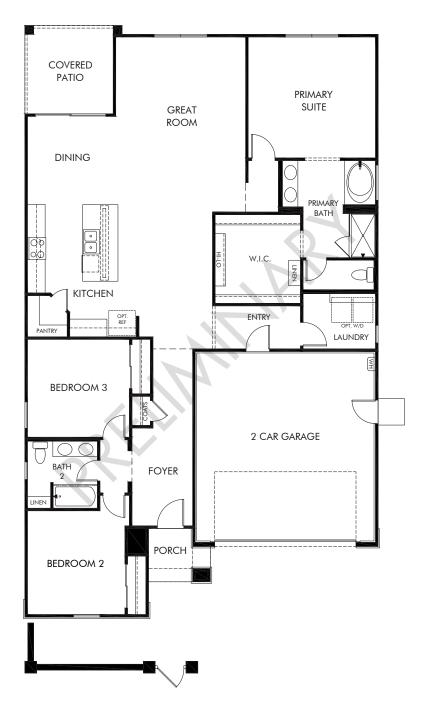

## Abel Ranch | Sawyer

Approx. 1,874 sq. ft. | 3 Bed | 2 Bath | 2 Car Garage | 1 Story

Any floorplan and/or elevation rendering is an artist's conceptual rendering intended to provide a general overview, but any such rendering does not constitute actual plans and specifications for any home. Renderings and pictures are representative and may depict floorplans, elevations, options, upgrades, landscaping, and other features and amenities that are not included as part of all homes and/or may not be available for all lots and/or in all communities. Renderings may not be drawn to scale. Square footalges and dimensions are approximate and may vary in construction and depending on the standard of measurement used, engineering and municipal requirements, or other site-specific conditions. Homes may be constructed with a floorplan that is the reverse of the floorplan rendering. Plans are copyrighted and/or otherwise subject to intellectual property rights of Meritage and/or others and cannot be reproduced or copied without Meritage's prior written consent. Plans and specifications, home features, and community information are subject to change, and homes to prior sale, at any time without notice or obligation. Pictures and other promotional materials are representative and may depict or contain floor plans, square footages, elevations, options, upgrades, landscaping, pool/spa, furnishings, appliances, and designer/decorator features and amenities that are not included as part of the home and/or may not be available in all communities. Not an offer or solicitation to sell real property. Offers to sell real property may only be made and accepted at the sales center for individual Meritage Homes Corporation. ©2023 Meritage Homes Corporation. All rights reserved.